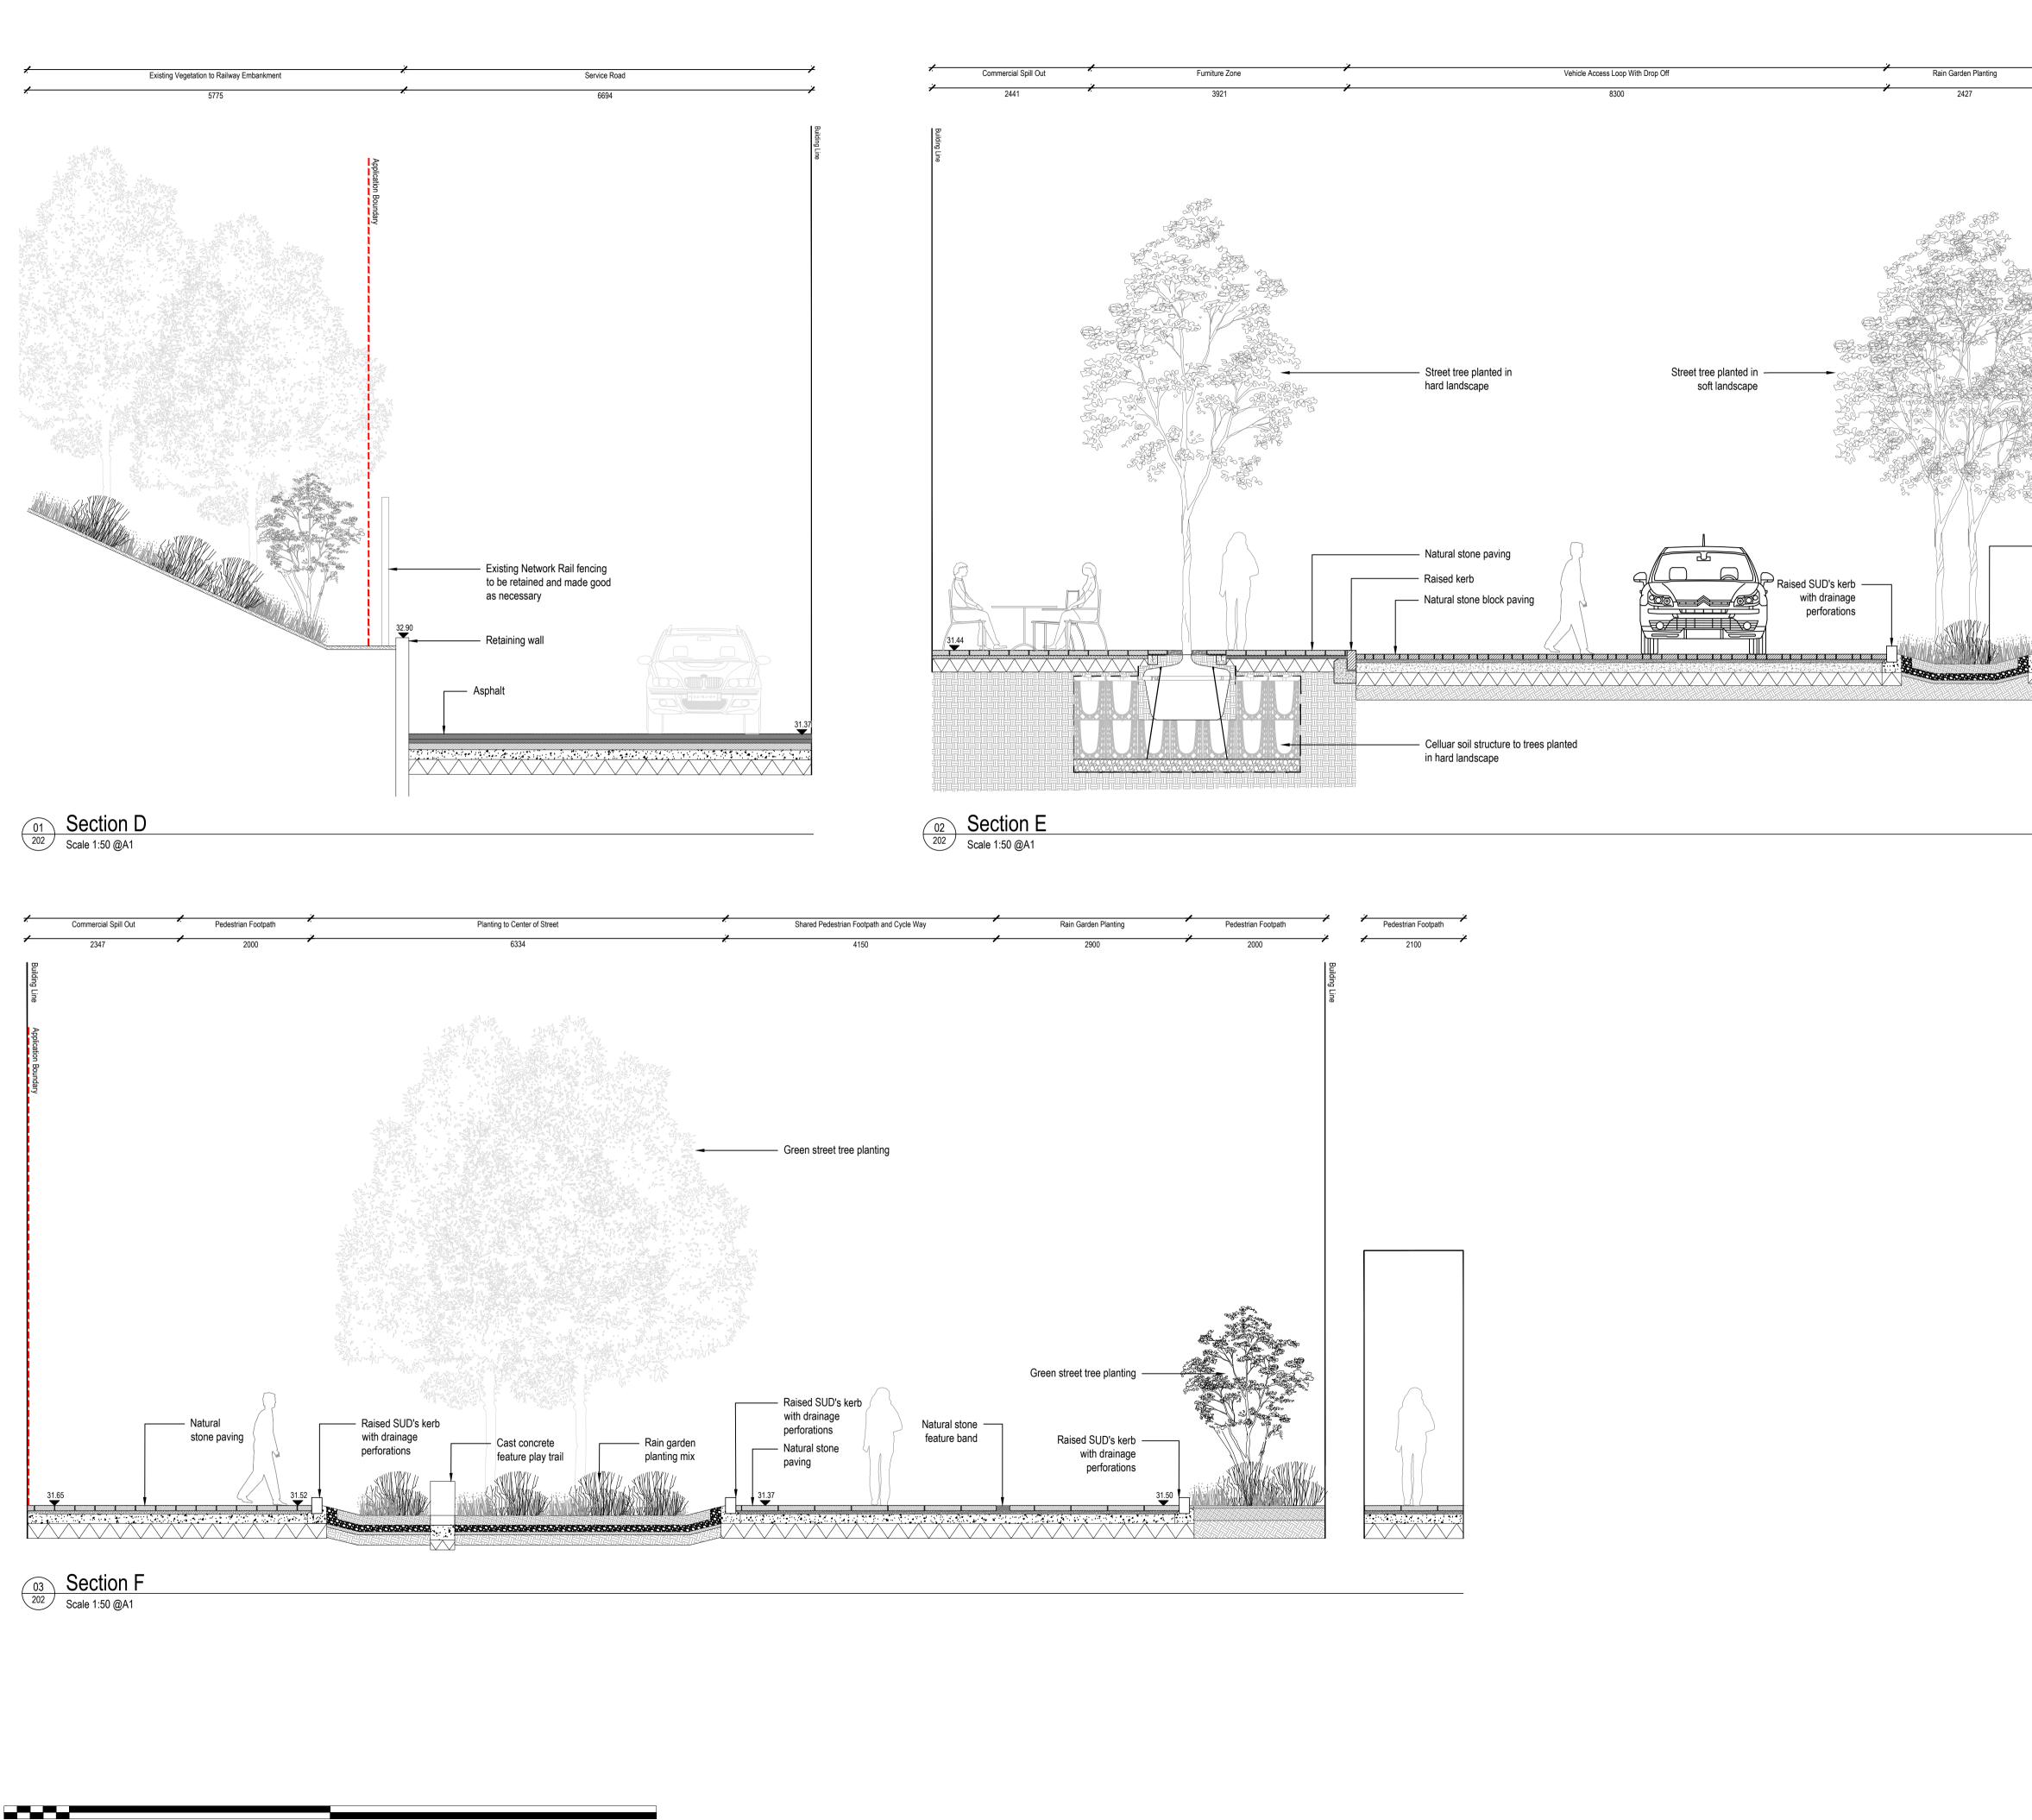

C:\Users\patrick.conn\Desktop\GOLDSWORTH LOCAL\Edits for upload to server\P12902-00-001-GIL-202.dwg

| Application Boundary                                                                                                  | ,<br>,        | Existing P             | edestrian Fo | otpath     |        |
|-----------------------------------------------------------------------------------------------------------------------|---------------|------------------------|--------------|------------|--------|
| Rain garden<br>planting<br>Raised SUD's kerb<br>with drainage perforations<br>Existing paving retained                | ļ.            |                        | 2925         |            |        |
| Rain garden<br>planting<br>Raised SUD's kerb<br>with drainage perforations<br>Existing paving retained                |               |                        |              |            |        |
| Rain garden<br>planting<br>Raised SUD's kerb<br>with drainage perforations<br>Existing paving retained                | Ap            |                        |              |            |        |
| Rain garden<br>planting<br>Raised SUD's kerb<br>with drainage perforations<br>Existing paving retained                | plication     |                        |              |            |        |
| Rain garden<br>planting<br>Raised SUD's kerb<br>with drainage perforations<br>Existing paving retained                | Boundar       |                        |              |            |        |
| planting<br>Raised SUD's kerb<br>with drainage perforations<br>Existing paving retained                               | -             |                        |              |            |        |
| planting<br>Raised SUD's kerb<br>with drainage perforations<br>Existing paving retained                               |               |                        |              |            |        |
| planting<br>Raised SUD's kerb<br>with drainage perforations<br>Existing paving retained                               |               |                        |              |            |        |
| planting<br>Raised SUD's kerb<br>with drainage perforations<br>Existing paving retained                               | E Contraction |                        |              |            |        |
| planting<br>Raised SUD's kerb<br>with drainage perforations<br>Existing paving retained                               |               | )                      |              |            |        |
| planting<br>Raised SUD's kerb<br>with drainage perforations<br>Existing paving retained                               | S.S.          | 5                      |              |            |        |
| planting<br>Raised SUD's kerb<br>with drainage perforations<br>Existing paving retained                               |               | KALE<br>FE             |              |            |        |
| planting<br>Raised SUD's kerb<br>with drainage perforations<br>Existing paving retained                               |               | <u>v</u>               |              |            |        |
| planting<br>Raised SUD's kerb<br>with drainage perforations<br>Existing paving retained                               | 0<br>E 1 E    |                        |              |            |        |
| planting<br>Raised SUD's kerb<br>with drainage perforations<br>Existing paving retained                               | 0             |                        |              |            |        |
| planting<br>Raised SUD's kerb<br>with drainage perforations<br>Existing paving retained                               |               |                        |              | $\bigcirc$ |        |
| with drainage perforations<br>Existing paving retained                                                                |               | Rain garde<br>planting | n            |            | \<br>\ |
| Existing paving retained                                                                                              |               |                        |              | rations    | )      |
| ntas annuas a       |               |                        |              |            |        |
|                                                                                                                       | V_            |                        |              | 3          | 31.00  |
| $1 \land \land$ |               |                        |              |            |        |