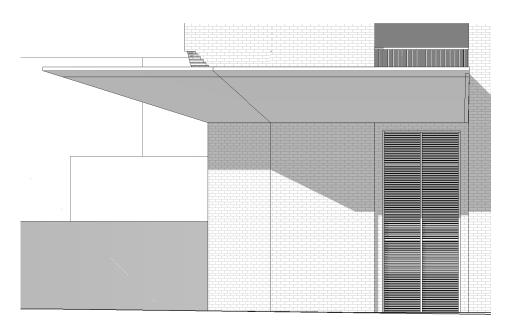

## Drawing Title Proposed canopy to south-west facade

| Scale @A3              | 1 : 100 | Job Ref. 01597 |
|------------------------|---------|----------------|
| Drawing No. SK-MP-0072 |         | Revision.      |
| Scale Bar              |         |                |