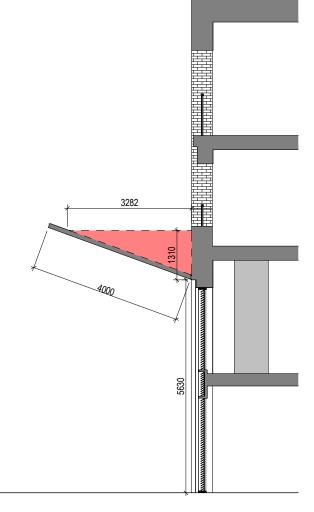

Proposed Section\_AA

## Drawing Title Proposed canopy to south-west facade

| Scale @A3              | 1 : 100 | Job Ref. 01597 |
|------------------------|---------|----------------|
| Drawing No. SK-MP-0072 |         | Revision.      |
| Scale Bar              |         |                |