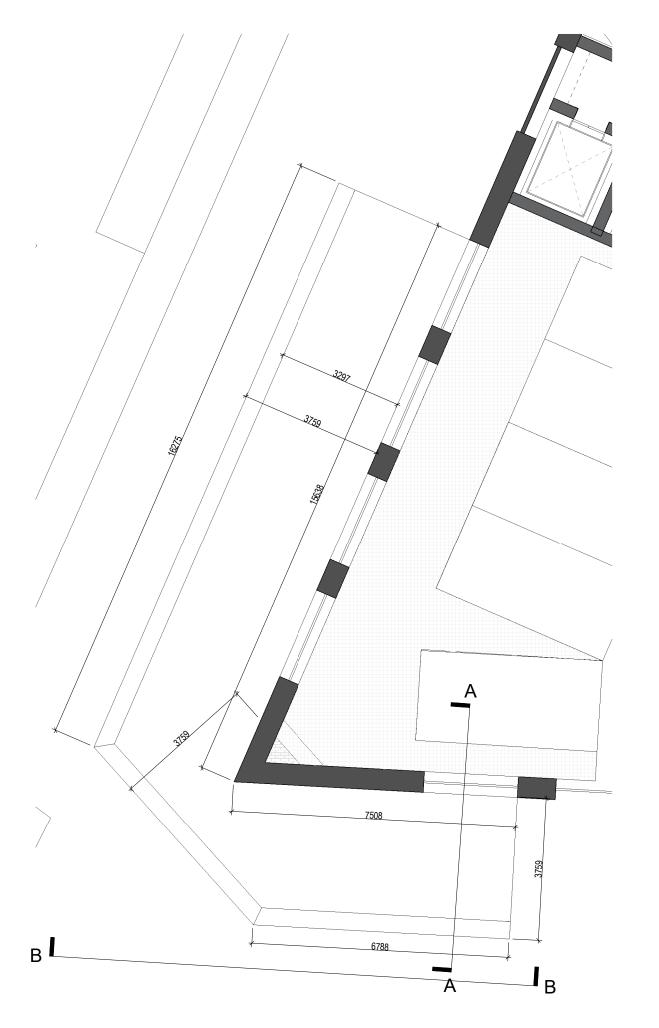

Proposed Section\_AA

## Drawing Title Proposed canopy to south-west facade

| Scale @A3              | 1 : 100 | Job Ref. 01597 |
|------------------------|---------|----------------|
| Drawing No. SK-MP-0072 |         | Revision.      |
| Scale Bar              |         |                |