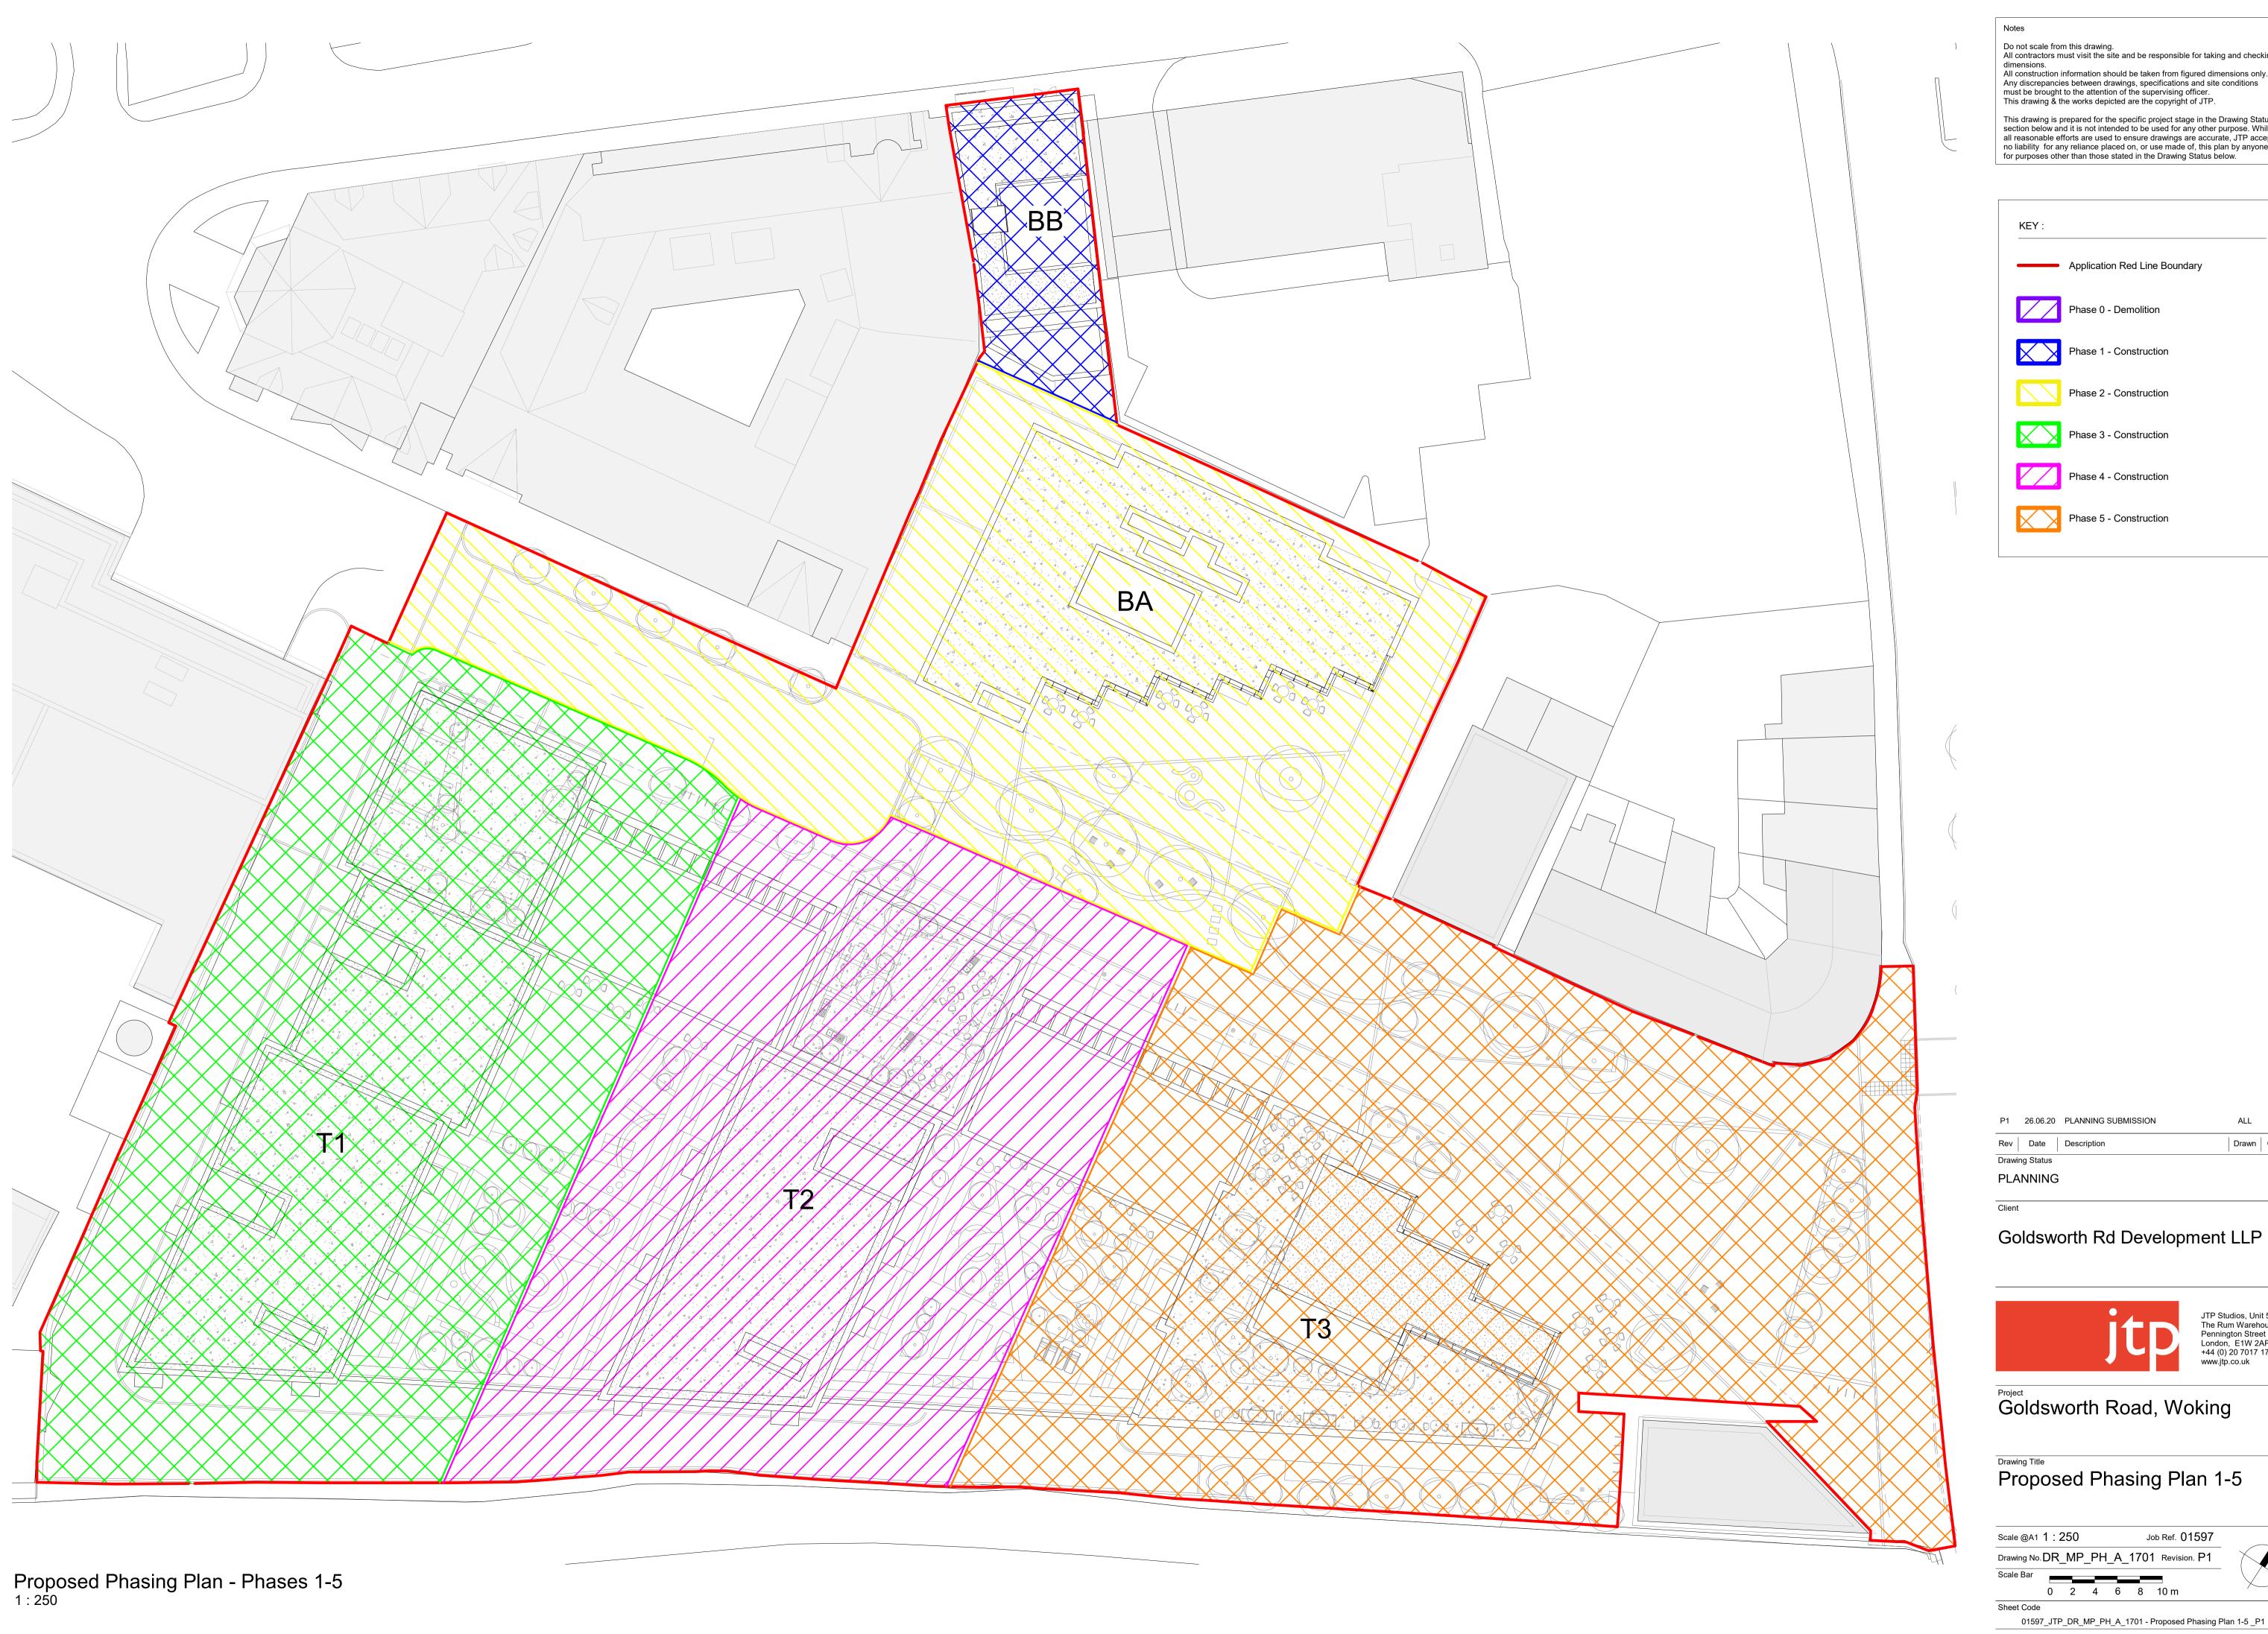

Application Red Line Boundary Phase 0 - Demolition Phase 1 - Construction Phase 2 - Construction

Phase 4 - Construction

Phase 5 - Construction

P1 26.06.20 PLANNING SUBMISSION

Drawn Chkd Rev Date Description Drawing Status PLANNING

Goldsworth Rd Development LLP

Goldsworth Road, Woking

Proposed Phasing Plan 1-5

0 2 4 6 8 10 m