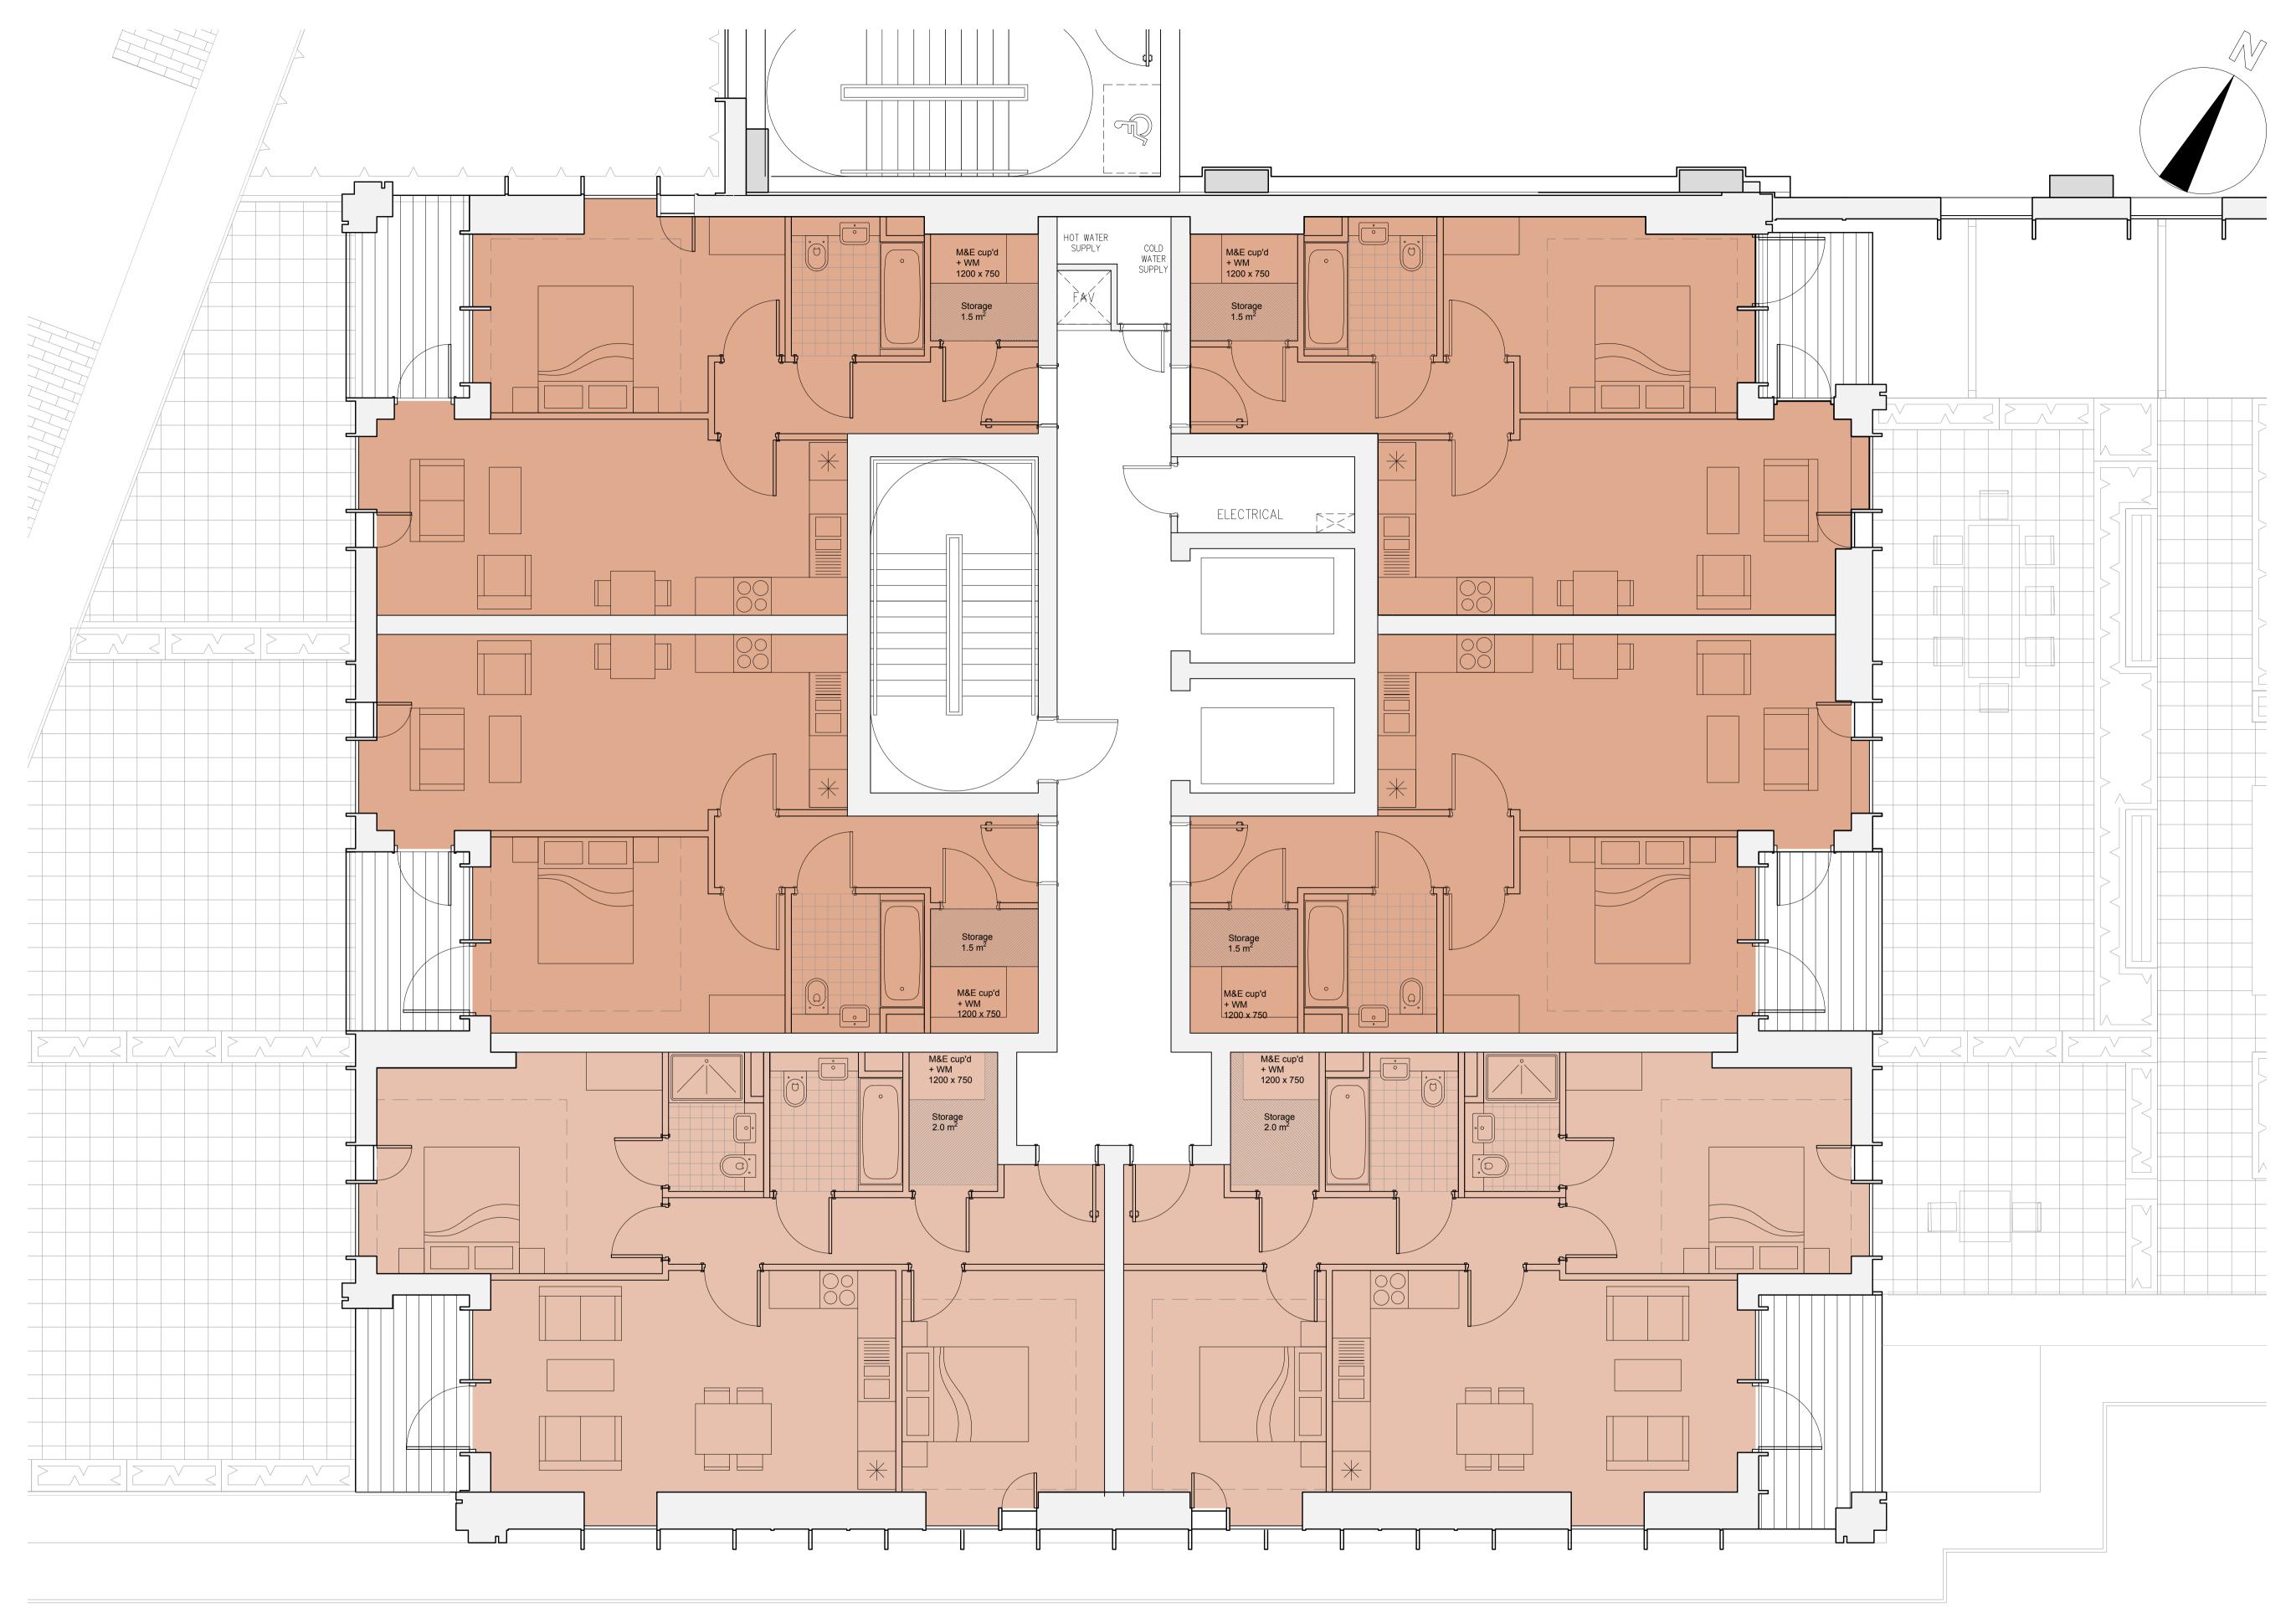

Client Goldsworth Road Development LLP

Project Goldsworth Road (South) 20-32 Goldsworth Road, Woking

Drawing Block C Level 04-12

ScaleDateStatus1:50@A1June 16Planning Revisio

Job Number Drawing Number 5712 TC(20)P04-P12 G:\5712\T\_Series\T20\Block C\TC20P04-P12