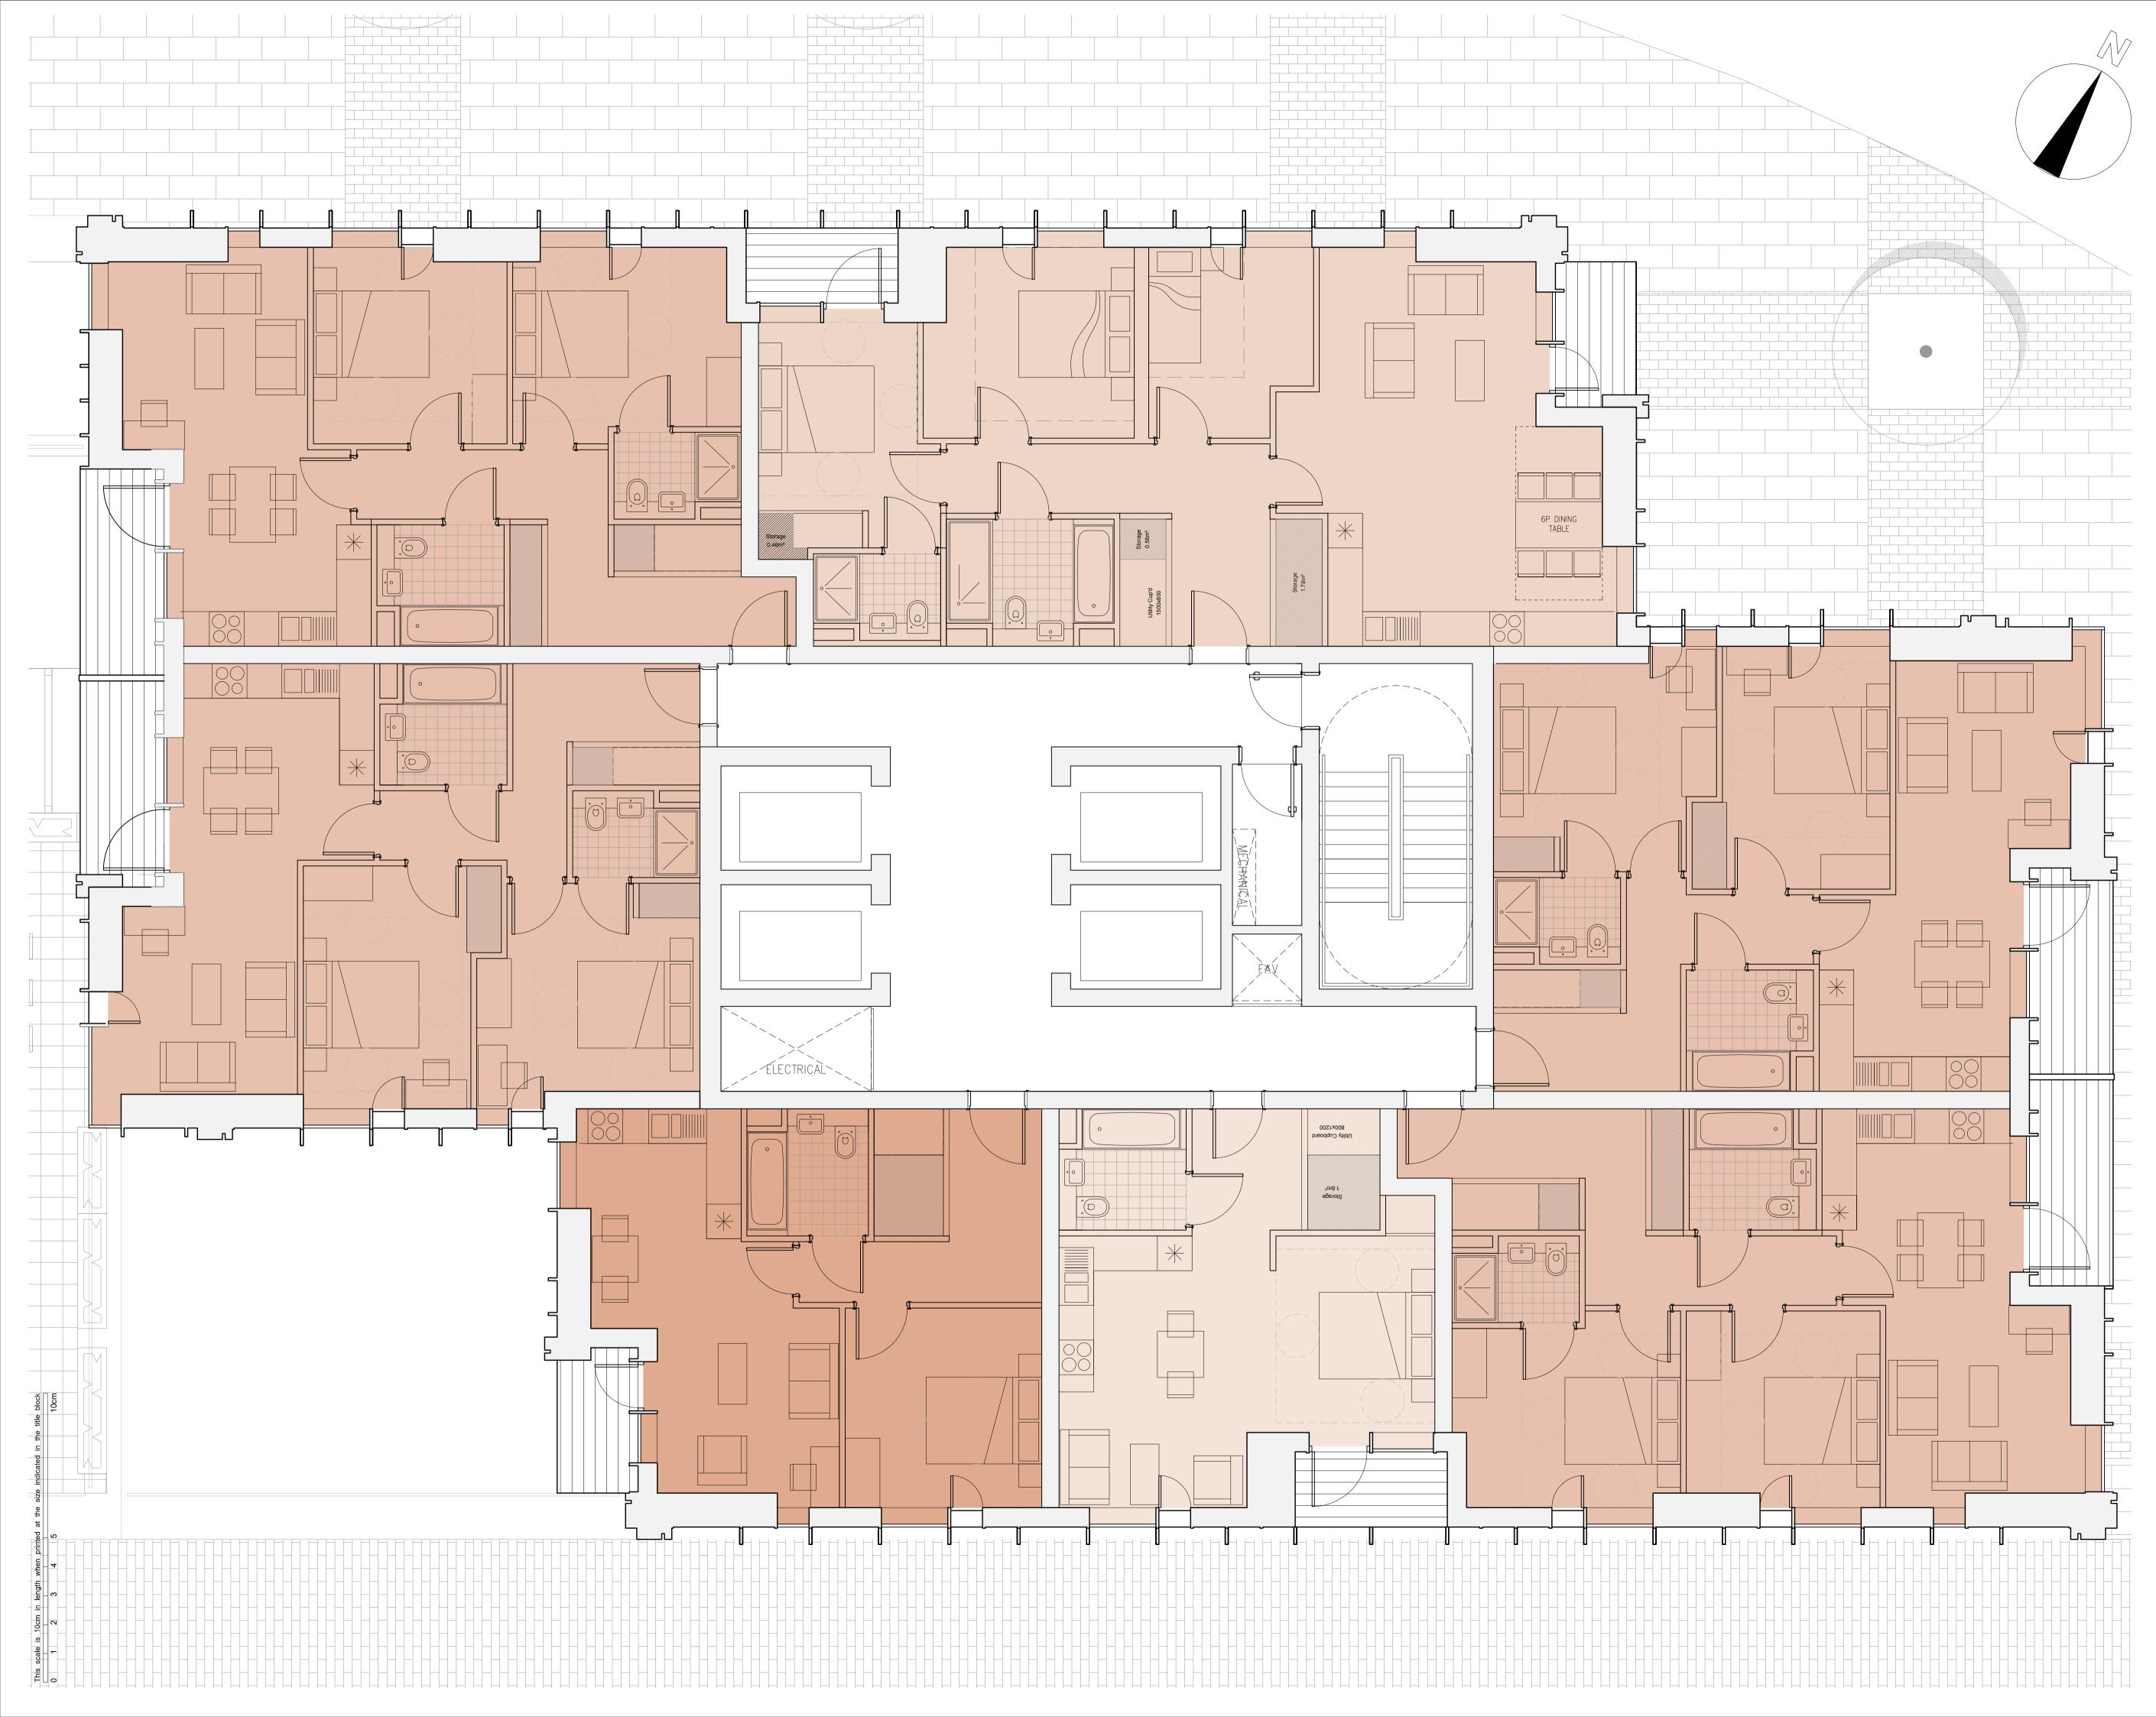

Client Goldsworth Road Development LLP

Project Goldsworth Road (South) 20-32 Goldsworth Road, Woking

<sup>Drawing</sup> Block A Level 24-30

Date Status Scale 1:50@A1 June 16 Planning Job Number Drawing Number 5712 TA(20)P24-P30 G:\5712\T\_Series\T20\Block A\TA20P24-P30