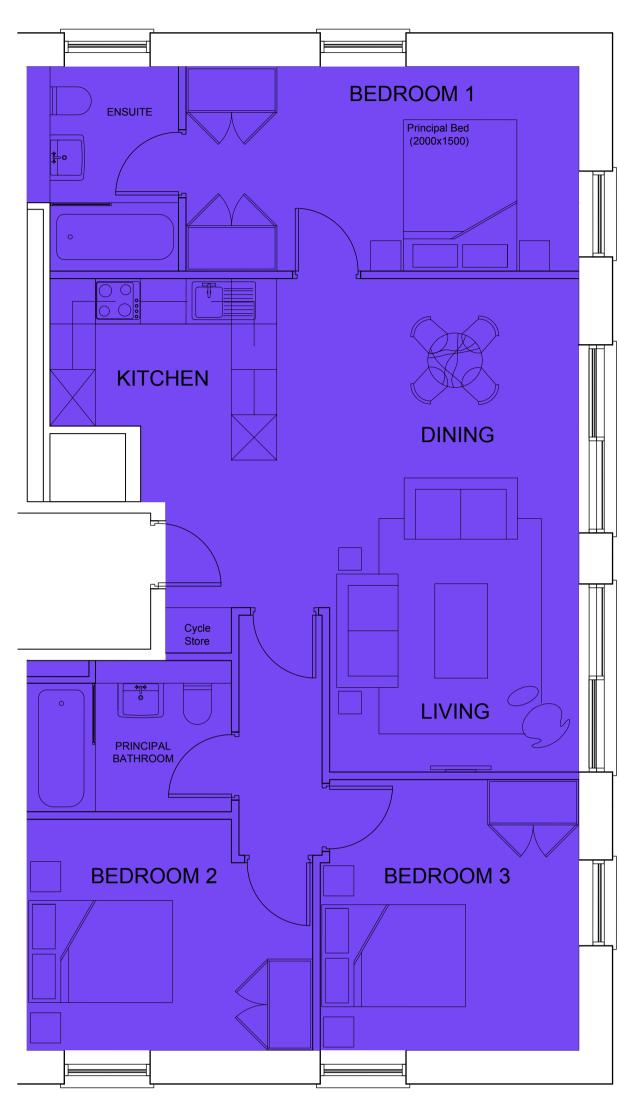

## 3 BED APARTMENT

TERRACE

TERRACE

NOTE: FOR EXTERNAL SPACES REFER TO GENERAL ARRANGEMENT PLANS

SCALE 1:50

 rev
 description
 drwn
 auth
 date

 © LEACH RHODES WALKER 2001

 Leach Rhodes Walker
 Architects