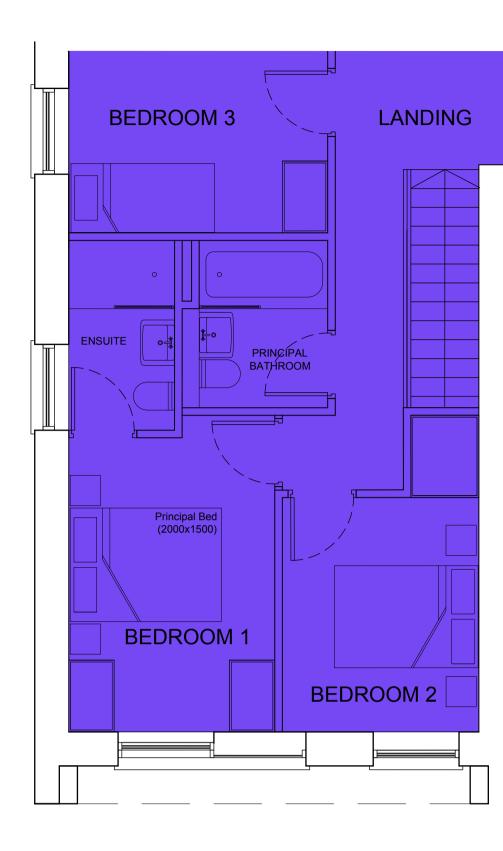

## FIRST FLOOR





3 BED TOWNHOUSE

## GROUND FLOOR (ENTRY LEVEL)

## 3 BED APARTMENT

TERRACE



TERRACE

NOTE: FOR EXTERNAL SPACES REFER TO GENERAL ARRANGEMENT PLANS

SCALE 1:50

 rev
 description
 drwn
 auth
 date

 © LEACH RHODES WALKER 2001

 Leach Rhodes Walker
 Architects

 info@low co.uk
 www.low co.uk

| info@ <b>Irw</b> .co.uk   www. <b>Irw</b> .co.uk<br>50 Dearmans Place Manchester M3 5LH                                        |            |            |          |               |
|--------------------------------------------------------------------------------------------------------------------------------|------------|------------|----------|---------------|
| Manchester         London         Bucharest           +44 (0)161 833 0211         +44 (0)207 993 1363         +40 (21)650 4026 |