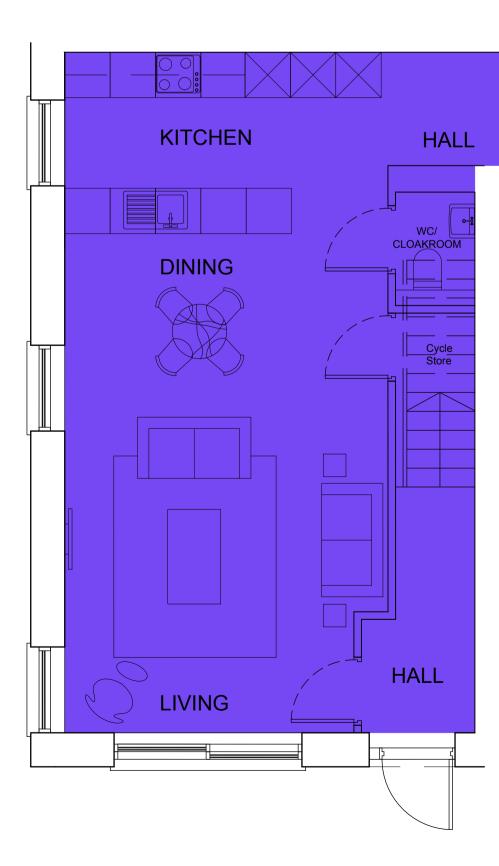

## FIRST FLOOR





3 BED TOWNHOUSE

## GROUND FLOOR (ENTRY LEVEL)

## 3 BED APARTMENT

TERRACE



TERRACE

NOTE: FOR EXTERNAL SPACES REFER TO GENERAL ARRANGEMENT PLANS

SCALE 1:50

 rev
 description
 drwn
 auth
 date

 © LEACH RHODES WALKER 2001

 Leach Rhodes Walker
 Architects

 info@low co.uk
 www.low co.uk

| info@ <b>Irw</b> .co.uk   www. <b>Irw</b> .co.uk<br>50 Dearmans Place Manchester M3 5LH                                        |            |            |          |               |
|--------------------------------------------------------------------------------------------------------------------------------|------------|------------|----------|---------------|
| Manchester         London         Bucharest           +44 (0)161 833 0211         +44 (0)207 993 1363         +40 (21)650 4026 |