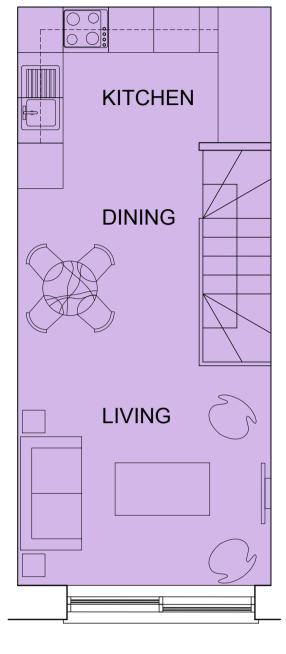

#### FIRST FLOOR



#### **ĤAL** Cycle Store WC/ CLOAKROOM YY DINING LIVING



### GROUND FLOOR (ENTRY LEVEL)

### 1 BED DUPLEX (Type 1)

# 여 PRINCIPAL BATHROOM Cycle Store HALL BEDROOM Principal Bed (2000x1500)



## 1 BED DUPLEX (Type 2)





NOTE: FOR EXTERNAL SPACES REFER TO GENERAL ARRANGEMENT PLANS



SCALE 1:50

drwn auth date rev description

#### LeachRhodesWalker

| info@ <b>Irw</b> .co.uk   www. <b>Irw</b> .co.uk<br>50 Dearmans Place Manchester M3 5LH                                |                                |            |          |                                    |
|------------------------------------------------------------------------------------------------------------------------|--------------------------------|------------|----------|------------------------------------|
| Manchester<br>+44 (0)161 833 (                                                                                         |                                |            |          | <b>Bucharest</b><br>)