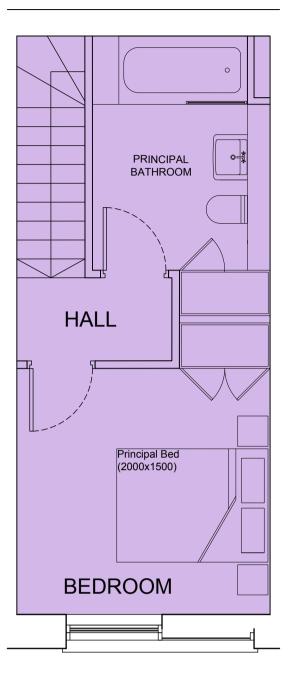

### 1 BED DUPLEX (Type 1)

# 여 PRINCIPAL BATHROOM Cycle Store HALL BEDROOM Principal Bed (2000x1500)