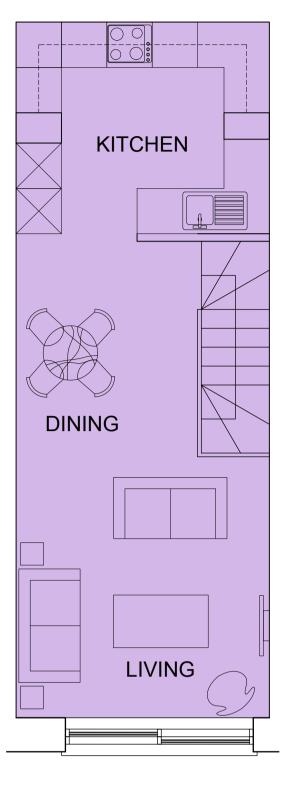

#### FIRST FLOOR



#### **ĤAL** Cycle Store WC/ CLOAKROOM YY DINING LIVING



### GROUND FLOOR (ENTRY LEVEL)

### 1 BED DUPLEX (Type 1)

# 여 PRINCIPAL BATHROOM Cycle Store HALL BEDROOM Principal Bed (2000x1500)



## 1 BED DUPLEX (Type 2)





NOTE: FOR EXTERNAL SPACES REFER TO GENERAL ARRANGEMENT PLANS



SCALE 1:50

drwn auth date rev description

#### LeachRhodesWalker

| info@ <b>Irw</b> .co.uk   www. <b>Irw</b> .co.uk<br>50 Dearmans Place Manchester M3 5LH                                |                                |            |          |                                    |
|------------------------------------------------------------------------------------------------------------------------|--------------------------------|------------|----------|------------------------------------|
| Manchester<br>+44 (0)161 833 (                                                                                         |                                |            |          | <b>Bucharest</b><br>) (21)650 4026 |
|