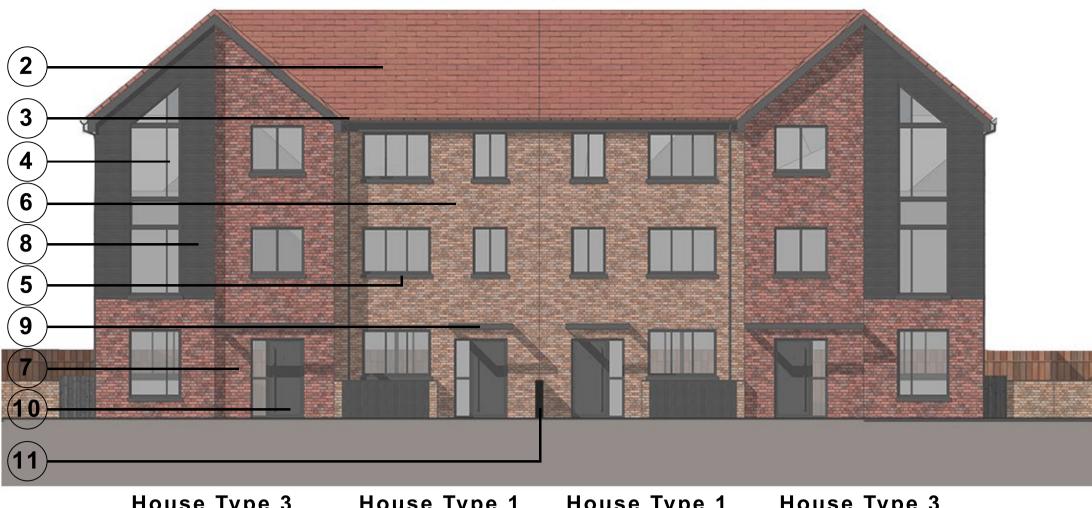

House Type 3 House Type 1 House Type 1 House Type 3 (Style 2) (Style 2) (Style 2) (Style 2)

## **ELEVATION 1**

House Type 3 (Style 2)

House Type 1 (Style 2)

House Type 1 (Style 2)

House Type 3 (Style 2)

**ELEVATION 3** 

House Type 3 (Style 1)

**ELEVATION 4** 

## MATERIALS

- 1. TILED ROOF (TYPE 1)
- 2. TILED ROOF (TYPE 2)
- **3. UPVC DOWNPIPES AND GUTTERS AND SOFFITS**
- 4. POWDER COATED ALUMINIUM WINDOW FRAMES
- 5. PRECAST CONCRETE SILL
- 6. BRICKWORK (TYPE 1)
- 7. BRICKWORK (TYPE2)
- 8. TIMBER EFFECT CLADDING
- 9. POWDER COATED CANOPY
- **10. POWDER COATED ALUMINIUM DOOR SETS**
- **11. TIMBER BOUNDARY FENCING**