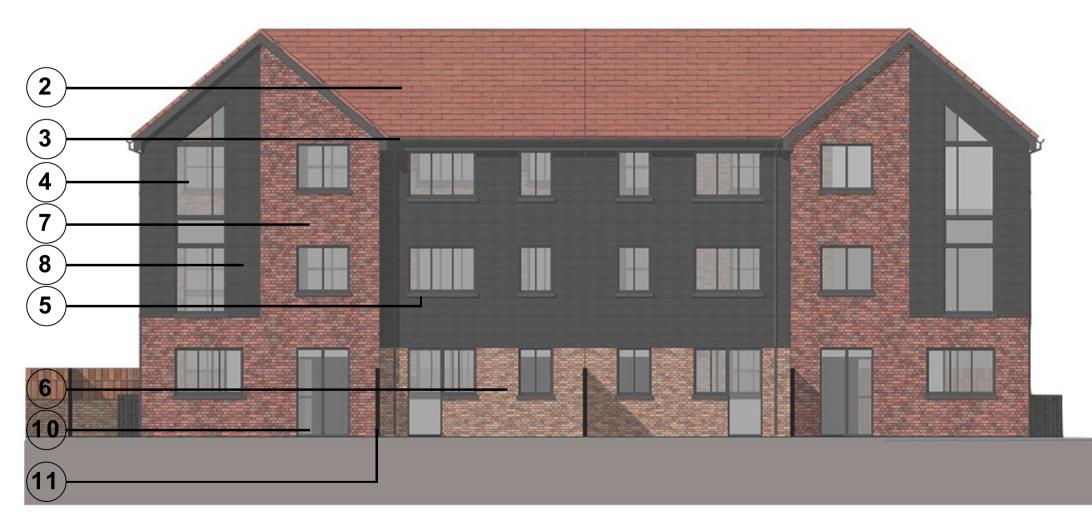

## **ELEVATION 1**

House Type 3 (Style 2)

House Type 1 (Style 2)

House Type 1 (Style 2)

House Type 3 (Style 2)

**ELEVATION 3** 

House Type 3 (Style 1)

**ELEVATION 4** 

## MATERIALS

- 1. TILED ROOF (TYPE 1)
- 2. TILED ROOF (TYPE 2)
- **3. UPVC DOWNPIPES AND GUTTERS AND SOFFITS**
- 4. POWDER COATED ALUMINIUM WINDOW FRAMES
- 5. PRECAST CONCRETE SILL
- 6. BRICKWORK (TYPE 1)
- 7. BRICKWORK (TYPE2)
- 8. TIMBER EFFECT CLADDING
- 9. POWDER COATED CANOPY
- **10. POWDER COATED ALUMINIUM DOOR SETS**
- **11. TIMBER BOUNDARY FENCING**