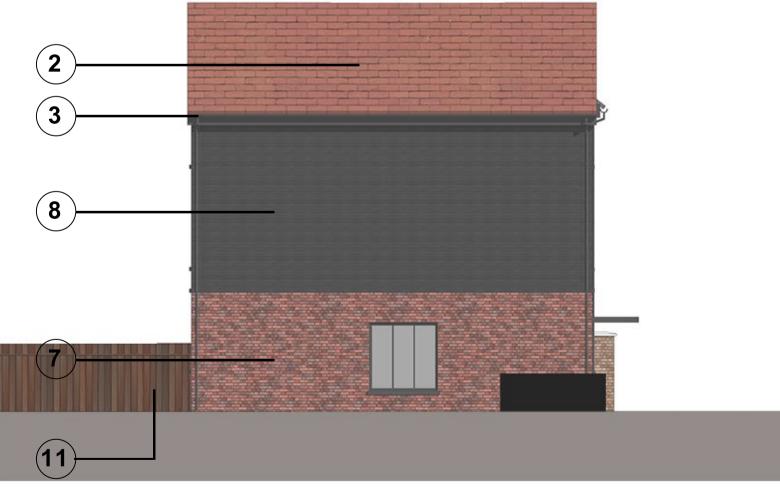

## MATERIALS

- 1. TILED ROOF (TYPE 1)
- 2. TILED ROOF (TYPE 2)
- **3. UPVC DOWNPIPES AND GUTTERS AND SOFFITS**
- 4. POWDER COATED ALUMINIUM WINDOW FRAMES
- 5. PRECAST CONCRETE SILL
- 6. BRICKWORK (TYPE 1)
- 7. BRICKWORK (TYPE2)
- 8. TIMBER EFFECT CLADDING
- 9. POWDER COATED CANOPY
- **10. POWDER COATED ALUMINIUM DOOR SETS**
- **11. TIMBER BOUNDARY FENCING**