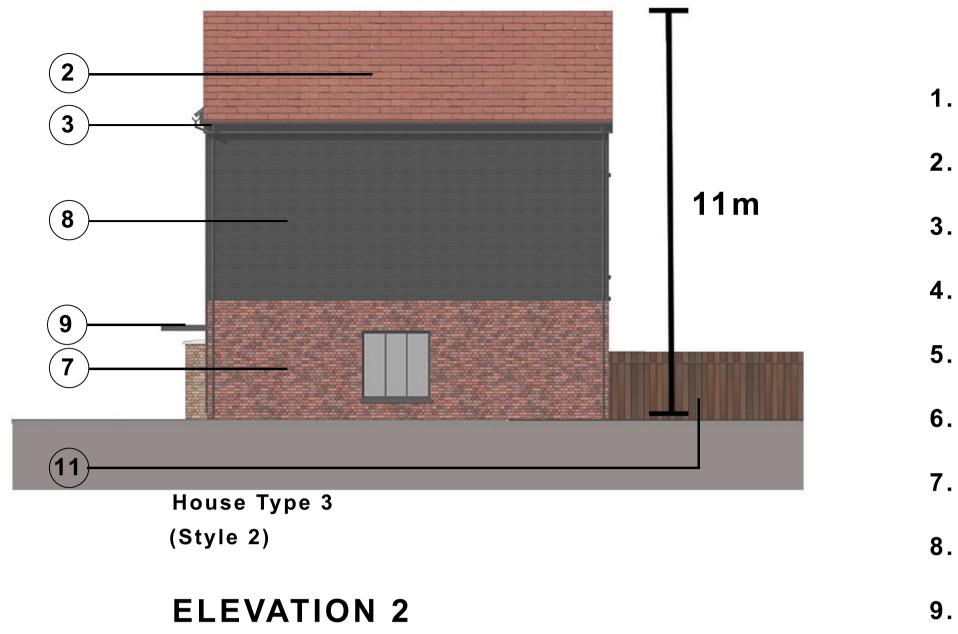

## **ELEVATION 1**

House Type 3 (Style 2)

House Type 1 (Style 2)

House Type 1 (Style 2)

House Type 3 (Style 2)

**ELEVATION 3** 

House Type 3 (Style 1)

**ELEVATION 4** 

## MATERIALS

- 1. TILED ROOF (TYPE 1)
- 2. TILED ROOF (TYPE 2)
- **3. UPVC DOWNPIPES AND GUTTERS AND SOFFITS**
- 4. POWDER COATED ALUMINIUM WINDOW FRAMES
- 5. PRECAST CONCRETE SILL
- 6. BRICKWORK (TYPE 1)
- 7. BRICKWORK (TYPE2)
- 8. TIMBER EFFECT CLADDING
- 9. POWDER COATED CANOPY
- **10. POWDER COATED ALUMINIUM DOOR SETS**
- **11. TIMBER BOUNDARY FENCING**