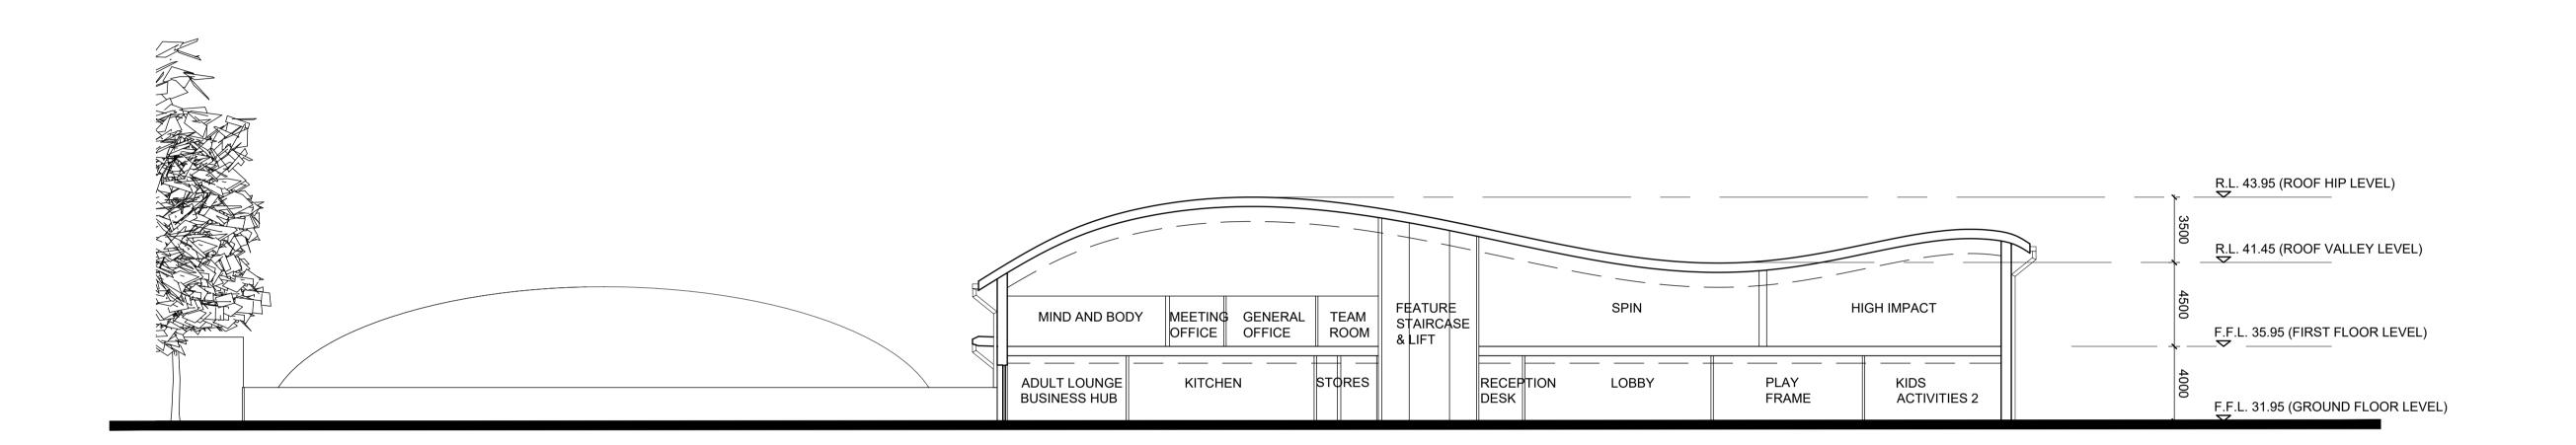

## LeachRhodesWalker

info@**Irw**.co.uk | www.**Irw**.co.uk 50 Dearmans Place Manchester M3 5LH **Manchester London Bucharest** +44 (0)161 833 0211 +44 (0)207 993 1363 +40 (21)650 4026

| WOKING FOOTBALL CLUB                                                                                                              |            |            |          |               |                     |  |
|-----------------------------------------------------------------------------------------------------------------------------------|------------|------------|----------|---------------|---------------------|--|
| project                                                                                                                           |            |            |          |               |                     |  |
| EGLEY ROAD                                                                                                                        |            |            |          |               | **                  |  |
| WOKING                                                                                                                            |            |            |          |               | FIDE IT DESCRIPTION |  |
| project no                                                                                                                        | drawing no |            |          | rev           |                     |  |
| 7884                                                                                                                              | L(00330    |            |          |               | В                   |  |
| description -                                                                                                                     |            |            |          |               |                     |  |
| David Lloyd<br>Section A                                                                                                          |            |            |          |               |                     |  |
| scale                                                                                                                             |            | date drawn | drawn by | authorised by |                     |  |
| 1:250@ A1                                                                                                                         |            | 31.10.19   | RB       | (             | CJG                 |  |
| File bit L17884 Woking F.C Drawingsfarthive LRW_7884_L(00)3308 Egley Road Woking - David Lloyd - Section A Printed By David Llong |            |            |          |               |                     |  |
| purpose of issue                                                                                                                  |            |            |          |               |                     |  |
| planning O building regs O tender O comment  approval O construction C                                                            |            |            |          |               |                     |  |