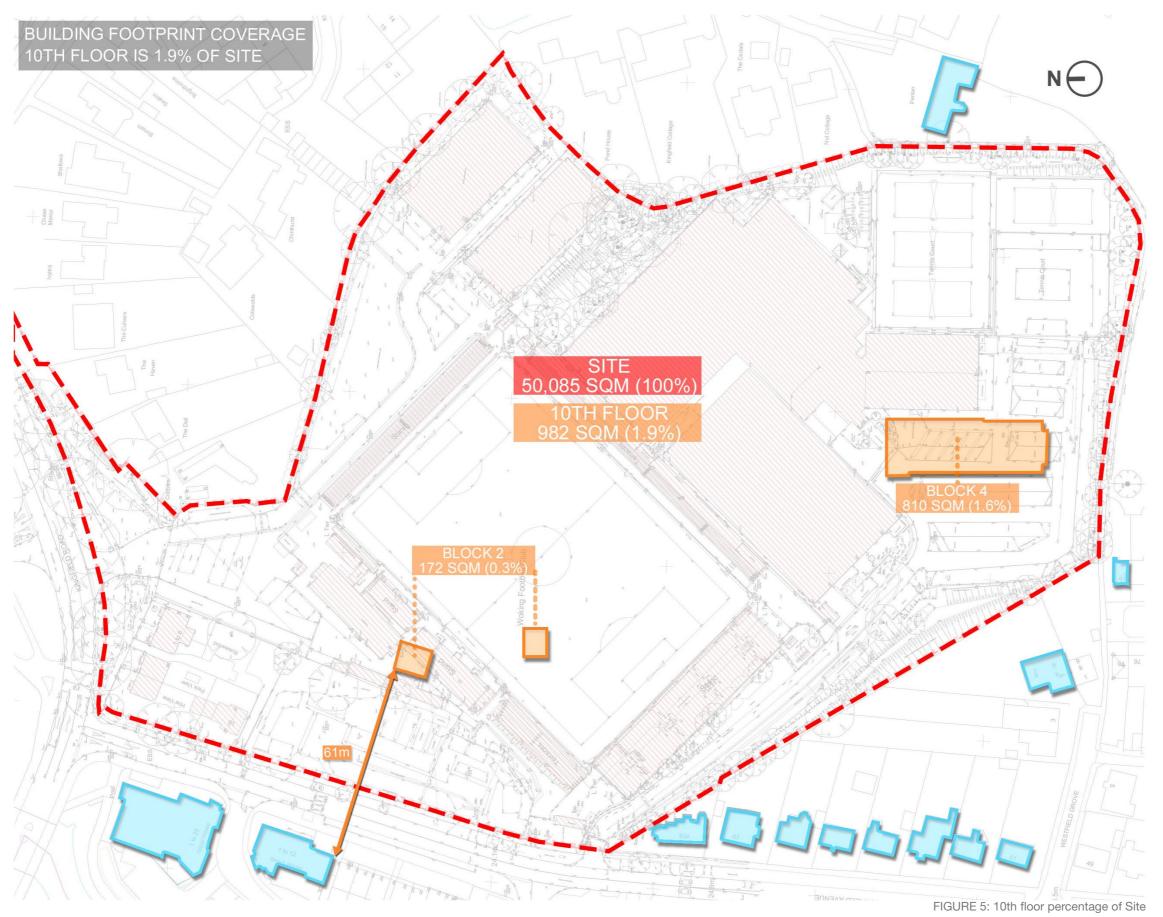

Appeal Ref: APP/A3655/W/20/3265969 Appeal Ref: APP/A3655/W/20/3265974 Site Addresses: Land South of Kingfield Road and East of Westfield Avenue, Westfield Avenue, Westfield, Woking and Land South of Hoe Valley School, Woking

## WOKING FOOTBALL CLUB WOKING FOOTBALL CLUB

APPENDIX 3:
Footprint Percentages of Site
CHRISTIAN GILHAM
BA(HONS) DIP(ARCH)

APRIL 2021 | 7884-L(00)736A VERSION 2 PREPARED BY

LeachRhodesWalker

### **Appendix 3: Footprint Percentages of Site**

#### APPENDIX 3 - 6TH FLOOR



#### APPENDIX 3 - 7TH FLOOR



4

#### APPENDIX 3 - 8TH FLOOR



5

#### APPENDIX 3 - 9TH FLOOR



6

#### APPENDIX 3 - 10TH FLOOR



# LEACH RHODES WALKER CONTACT US

info@lrw.co.uk | www.lrw.co.uk







Ground Floor West 50 Dearmans Place

Manchester

M3 5LH t: +44 (0)161 833 0211

e: manchester@lrw.co.uk

12 Devonshire Street **London** 

W1G 7AB t: +44 (0)207 201 2160

e: london@lrw.co.uk

87 Dr. lacob Felix Street
District 1

Bucharest

t: +40 (21) 650 4026

e: bucharest@Irw.ro