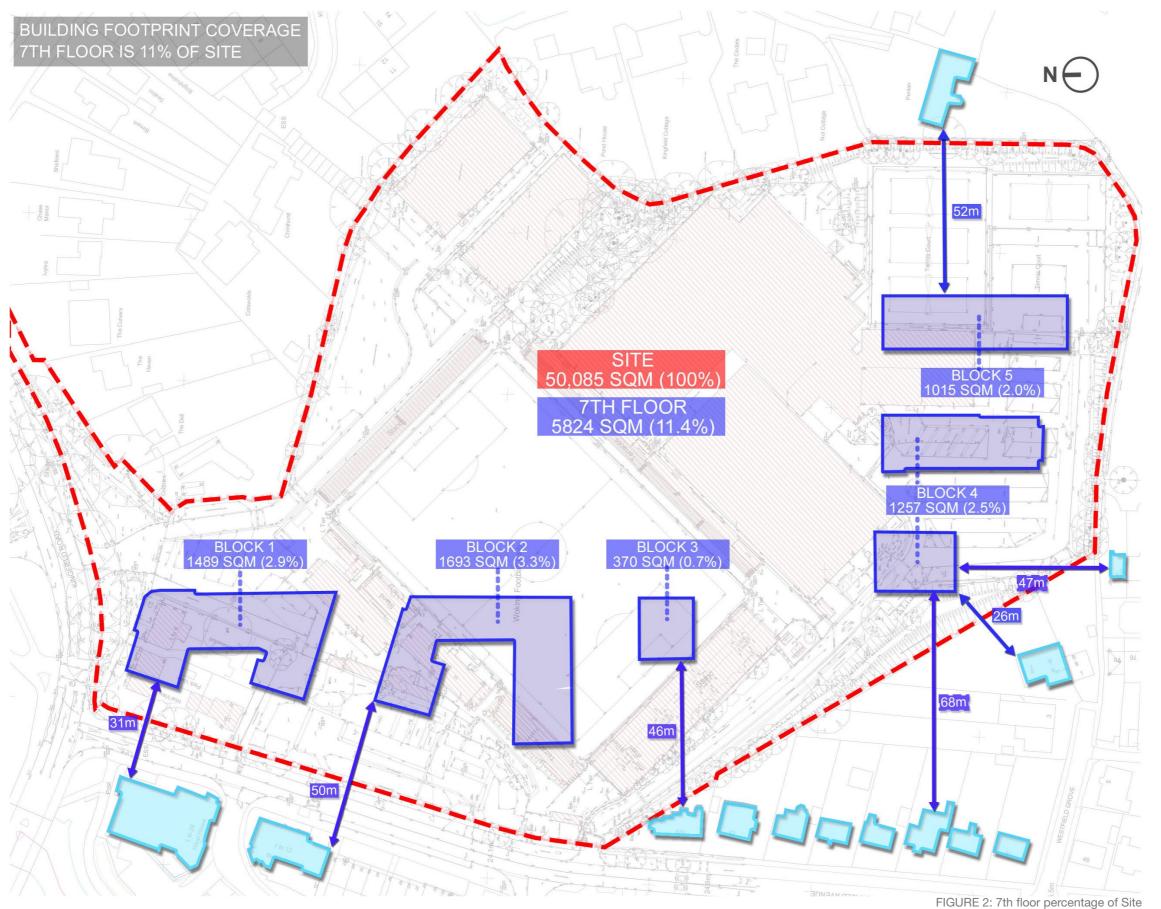

Appeal Ref: APP/A3655/W/20/3265969 Appeal Ref: APP/A3655/W/20/3265974 Site Addresses: Land South of Kingfield Road and East of Westfield Avenue, Westfield Avenue, Westfield, Woking and Land South of Hoe Valley School, Woking

## WOKING FOOTBALL CLUB WOKING FOOTBALL CLUB

APPENDIX 3:
Footprint Percentages of Site
CHRISTIAN GILHAM
BA(HONS) DIP(ARCH)

APRIL 2021 | 7884-L(00)736A VERSION 2 PREPARED BY

LeachRhodesWalker

### **Appendix 3: Footprint Percentages of Site**

#### APPENDIX 3 - 6TH FLOOR



#### APPENDIX 3 - 7TH FLOOR



4

#### APPENDIX 3 - 8TH FLOOR



5

#### APPENDIX 3 - 9TH FLOOR



6

#### APPENDIX 3 - 10TH FLOOR



# LEACH RHODES WALKER CONTACT US

info@lrw.co.uk | www.lrw.co.uk







Ground Floor West 50 Dearmans Place

Manchester

M3 5LH t: +44 (0)161 833 0211

e: manchester@lrw.co.uk

12 Devonshire Street **London** 

W1G 7AB t: +44 (0)207 201 2160

e: london@lrw.co.uk

87 Dr. lacob Felix Street
District 1

Bucharest

t: +40 (21) 650 4026

e: bucharest@Irw.ro