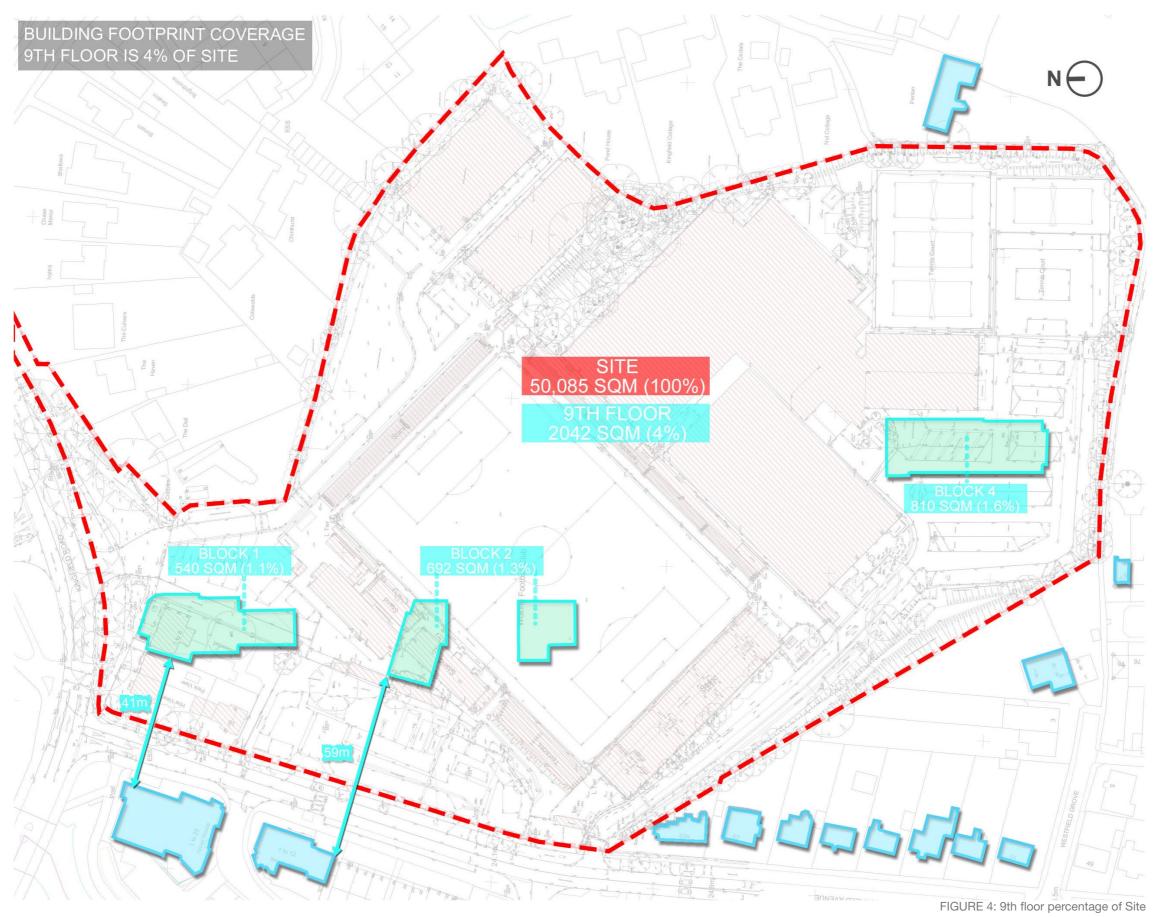

Appeal Ref: APP/A3655/W/20/3265969 Appeal Ref: APP/A3655/W/20/3265974 Site Addresses: Land South of Kingfield Road and East of Westfield Avenue, Westfield Avenue, Westfield, Woking and Land South of Hoe Valley School, Woking

## WOKING FOOTBALL CLUB WOKING FOOTBALL CLUB

APPENDIX 3:
Footprint Percentages of Site
CHRISTIAN GILHAM
BA(HONS) DIP(ARCH)

APRIL 2021 | 7884-L(00)736A VERSION 2 PREPARED BY

LeachRhodesWalker

### **Appendix 3: Footprint Percentages of Site**

#### APPENDIX 3 - 6TH FLOOR



#### APPENDIX 3 - 7TH FLOOR



4

#### APPENDIX 3 - 8TH FLOOR



5

#### APPENDIX 3 - 9TH FLOOR



6

#### APPENDIX 3 - 10TH FLOOR



# LEACH RHODES WALKER CONTACT US

info@lrw.co.uk | www.lrw.co.uk







Ground Floor West 50 Dearmans Place

Manchester

M3 5LH t: +44 (0)161 833 0211

e: manchester@lrw.co.uk

12 Devonshire Street **London** 

W1G 7AB t: +44 (0)207 201 2160

e: london@lrw.co.uk

87 Dr. lacob Felix Street
District 1

Bucharest

t: +40 (21) 650 4026

e: bucharest@Irw.ro