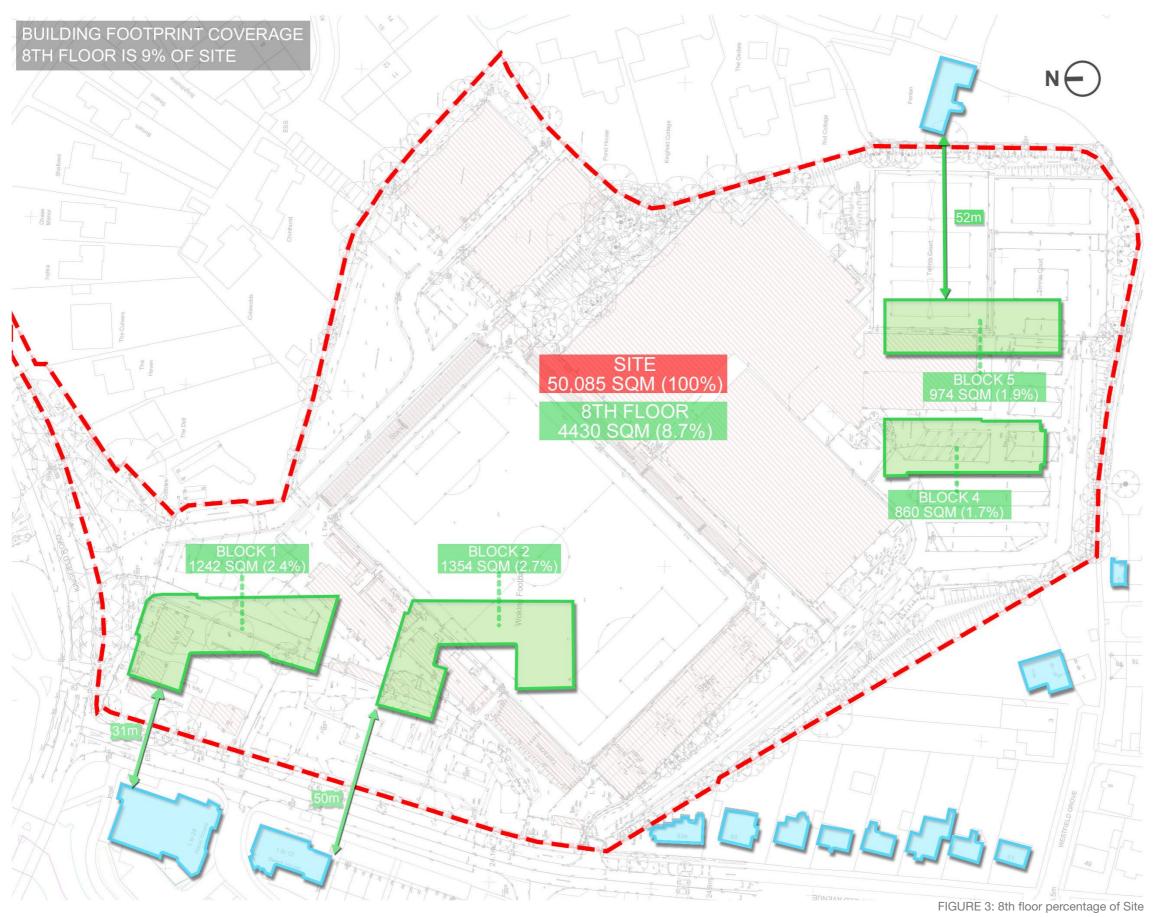

Appeal Ref: APP/A3655/W/20/3265969 Appeal Ref: APP/A3655/W/20/3265974 Site Addresses: Land South of Kingfield Road and East of Westfield Avenue, Westfield Avenue, Westfield, Woking and Land South of Hoe Valley School, Woking

## WOKING FOOTBALL CLUB WOKING FOOTBALL CLUB

APPENDIX 3:
Footprint Percentages of Site
CHRISTIAN GILHAM
BA(HONS) DIP(ARCH)

APRIL 2021 | 7884-L(00)736A VERSION 2 PREPARED BY

LeachRhodesWalker

### **Appendix 3: Footprint Percentages of Site**

#### APPENDIX 3 - 6TH FLOOR



#### APPENDIX 3 - 7TH FLOOR



4

#### APPENDIX 3 - 8TH FLOOR



5

#### APPENDIX 3 - 9TH FLOOR



6

#### APPENDIX 3 - 10TH FLOOR



# LEACH RHODES WALKER CONTACT US

info@lrw.co.uk | www.lrw.co.uk







Ground Floor West 50 Dearmans Place

Manchester

M3 5LH t: +44 (0)161 833 0211

e: manchester@lrw.co.uk

12 Devonshire Street **London** 

W1G 7AB t: +44 (0)207 201 2160

e: london@lrw.co.uk

87 Dr. lacob Felix Street
District 1

Bucharest

t: +40 (21) 650 4026

e: bucharest@Irw.ro