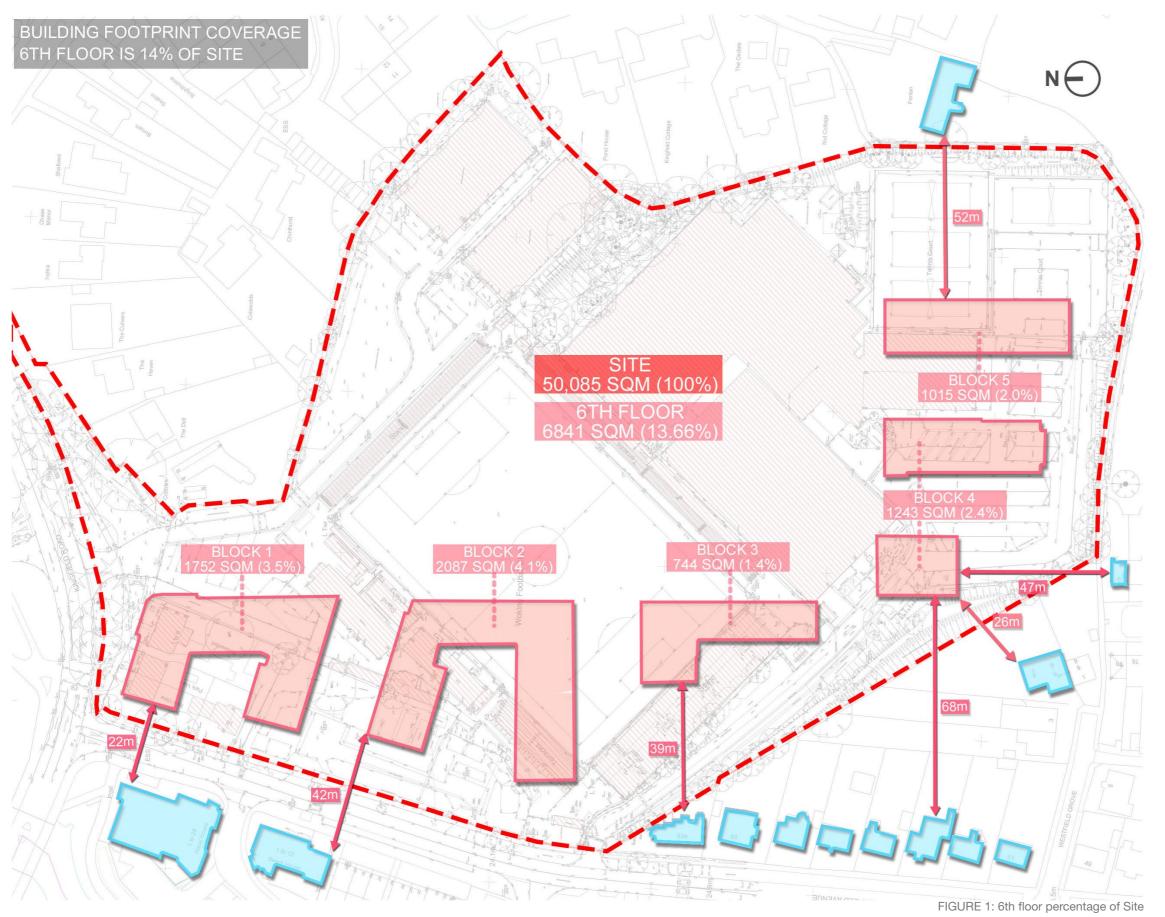

Appeal Ref: APP/A3655/W/20/3265969 Appeal Ref: APP/A3655/W/20/3265974 Site Addresses: Land South of Kingfield Road and East of Westfield Avenue, Westfield Avenue, Westfield, Woking and Land South of Hoe Valley School, Woking

## WOKING FOOTBALL CLUB WOKING FOOTBALL CLUB

APPENDIX 3:
Footprint Percentages of Site
CHRISTIAN GILHAM
BA(HONS) DIP(ARCH)

APRIL 2021 | 7884-L(00)736A VERSION 2 PREPARED BY

LeachRhodesWalker

### **Appendix 3: Footprint Percentages of Site**

#### APPENDIX 3 - 6TH FLOOR



#### APPENDIX 3 - 7TH FLOOR



4

#### APPENDIX 3 - 8TH FLOOR



5

#### APPENDIX 3 - 9TH FLOOR



6

#### APPENDIX 3 - 10TH FLOOR



# LEACH RHODES WALKER CONTACT US

info@lrw.co.uk | www.lrw.co.uk







Ground Floor West 50 Dearmans Place

Manchester

M3 5LH t: +44 (0)161 833 0211

e: manchester@lrw.co.uk

12 Devonshire Street **London** 

W1G 7AB t: +44 (0)207 201 2160

e: london@lrw.co.uk

87 Dr. lacob Felix Street
District 1

Bucharest

t: +40 (21) 650 4026

e: bucharest@Irw.ro