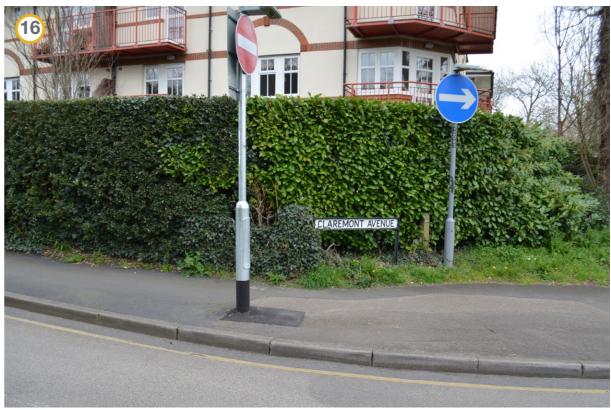

FIGURE 19: Image 16 view of Road Sign on Claremont Avenue

FIGURE 20 : Image 17 view from Kingfield Road looking East towards Hazel House

FIGURE 22: Image 19 view from Westfield Avenue looking East towards South Stand