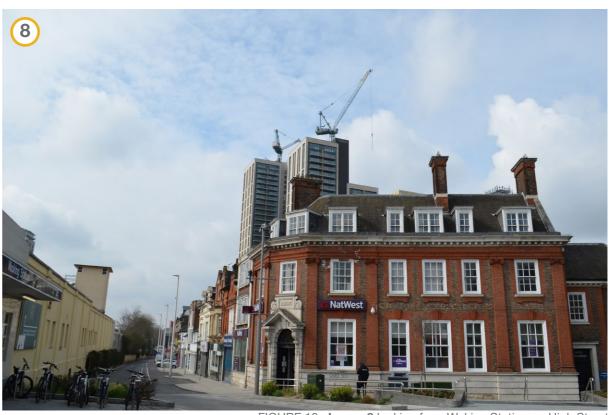

## Site Views Location Plan - Woking Town Centre



FIGURE 2: Location Plan identifying site photos location and direction in Woking Town Centre

### **Woking Town Centre Photos**



FIGURE 3 : Image 1 showing newly constructed Harrington Place approaching from East



FIGURE 5: Image 3 showing newly constructed Harrington Place looking North



FIGURE 4: Image 2 showing road sign from Heathside Crescent where Harrington place is locate



FIGURE 6 : Image 4 showing newly constructed Harrington Place looking East

### **Woking Town Centre Photos**



FIGURE 7 : Image 5 showing newly constructed Harrington Place looking West



FIGURE 9: Image 7 looking towards Woking Station from Station Approach



FIGURE 8 : Image 6 showing showing newly constructed Harrington Place looking at entrance



FIGURE 10 : Image 8 looking from Woking Station on High Street

### Site Views Location Plan - The Application Boundary



FIGURE 11: Location Plan identifying site photos location and direction around the Site



FIGURE 12: Image 9 view down Claremont Avenue looking North towards Craigmore Tower



FIGURE 14 : Image 11 view from Hoe Stream looking South towards Site Entrance



FIGURE 13: Image 10 view from Kingfield Road looking South towards Site



FIGURE 15: Image 12 view from Hoe Stream looking North towards Woking Town Centre



FIGURE 16: Image 13 view from Kingfield Road looking South towards Site Entrance



FIGURE 18: Image 15 view down Claremont Avenue looking North



FIGURE 17: Image 14 view from Kingfield Road looking South Down Wesrfield Avenue



FIGURE 19: Image 16 view