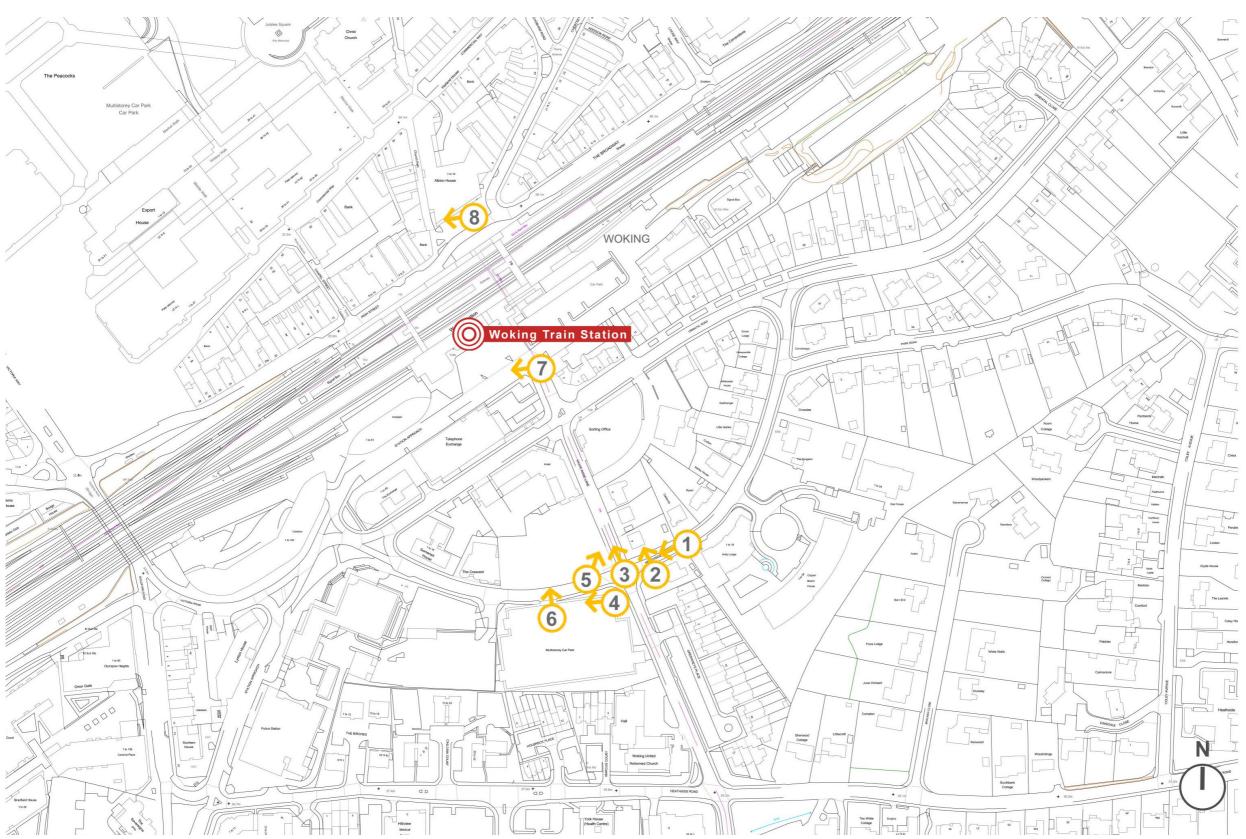

### Site Views Location Plan - Woking Town Centre

FIGURE 2: Location Plan identifying site photos location and direction in Woking Town Centre