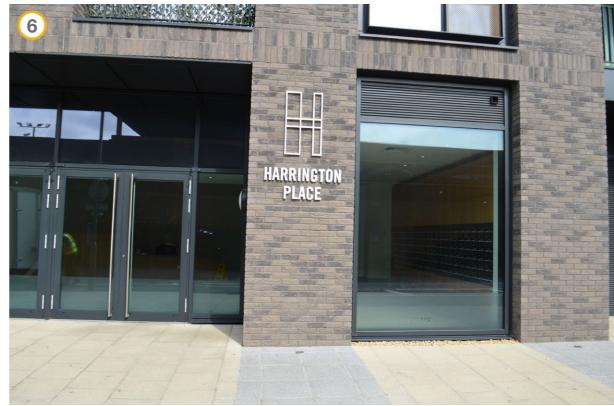

### **Woking Town Centre Photos**

FIGURE 3 : Image 1 showing newly constructed Harrington Place approaching from East

FIGURE 5: Image 3 showing newly constructed Harrington Place looking North

FIGURE 4: Image 2 showing road sign from Heathside Crescent where Harrington place is locate

### **Woking Town Centre Photos**

FIGURE 7 : Image 5 showing newly constructed Harrington Place looking West

FIGURE 9: Image 7 looking towards Woking Station from Station Approach

FIGURE 8 : Image 6 showing showing newly constructed Harrington Place looking at entrance