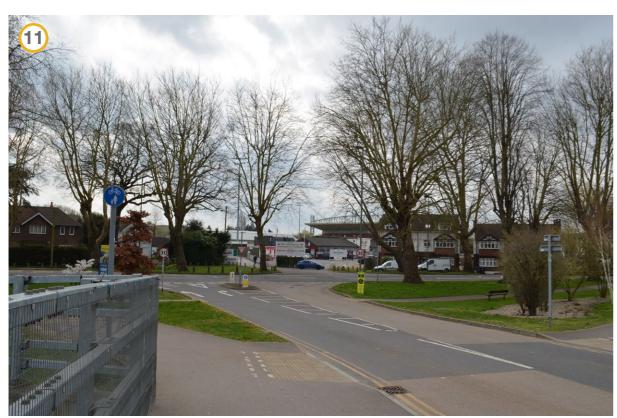

FIGURE 16: Image 13 view from Kingfield Road looking South towards Site Entrance

FIGURE 18: Image 15 view down Claremont Avenue looking North

FIGURE 17: Image 14 view from Kingfield Road looking South Down Wesrfield Avenue

FIGURE 19: Image 16 view of Road Sign on Claremont Avenue

FIGURE 20 : Image 17 view from Kingfield Road looking East towards Hazel House

FIGURE 22: Image 19 view from Westfield Avenue looking East towards South Stand