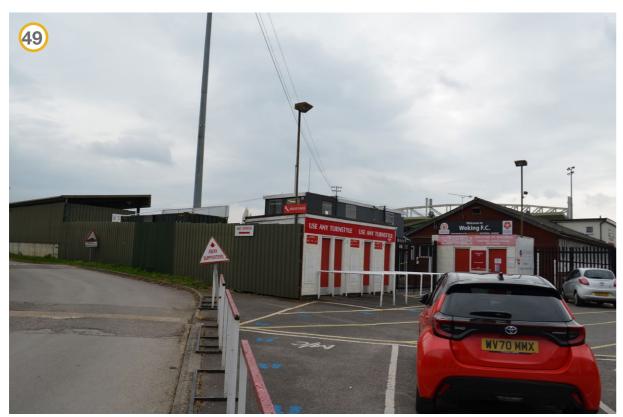

FIGURE 49: Image 46 view looking West from Loop Road towards Loop Road Sports Field

FIGURE 51: Image 48 view looking North from 51 Westfield Avenue looking towards South Stand

FIGURE 52: Image 49 view looking South from Site Entrance car park looking towards South Stand