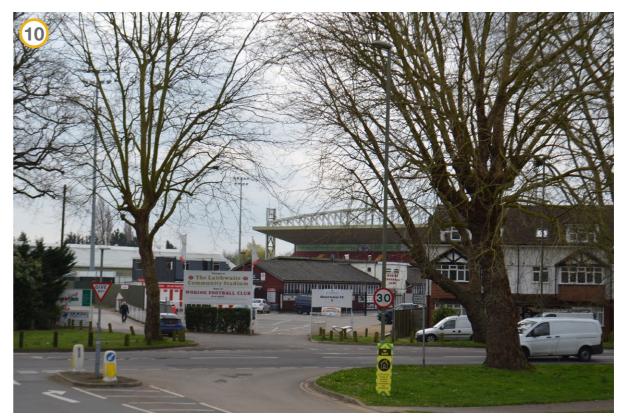

FIGURE 14 : Image 11 view from Hoe Stream looking South towards Site Entrance

FIGURE 13: Image 10 view from Kingfield Road looking South towards Site

FIGURE 15: Image 12 view from Hoe Stream looking North towards Woking Town Centre

FIGURE 16: Image 13 view from Kingfield Road looking South towards Site Entrance

FIGURE 18: Image 15 view down Claremont Avenue looking North

FIGURE 17: Image 14 view from Kingfield Road looking South Down Wesrfield Avenue