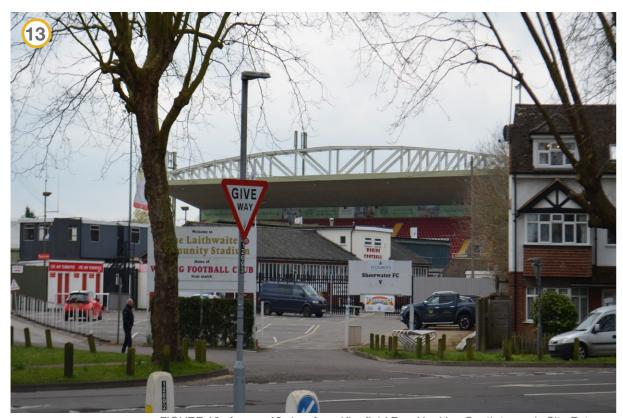

FIGURE 16: Image 13 view from Kingfield Road looking South towards Site Entrance

FIGURE 18: Image 15 view down Claremont Avenue looking North

FIGURE 17: Image 14 view from Kingfield Road looking South Down Wesrfield Avenue