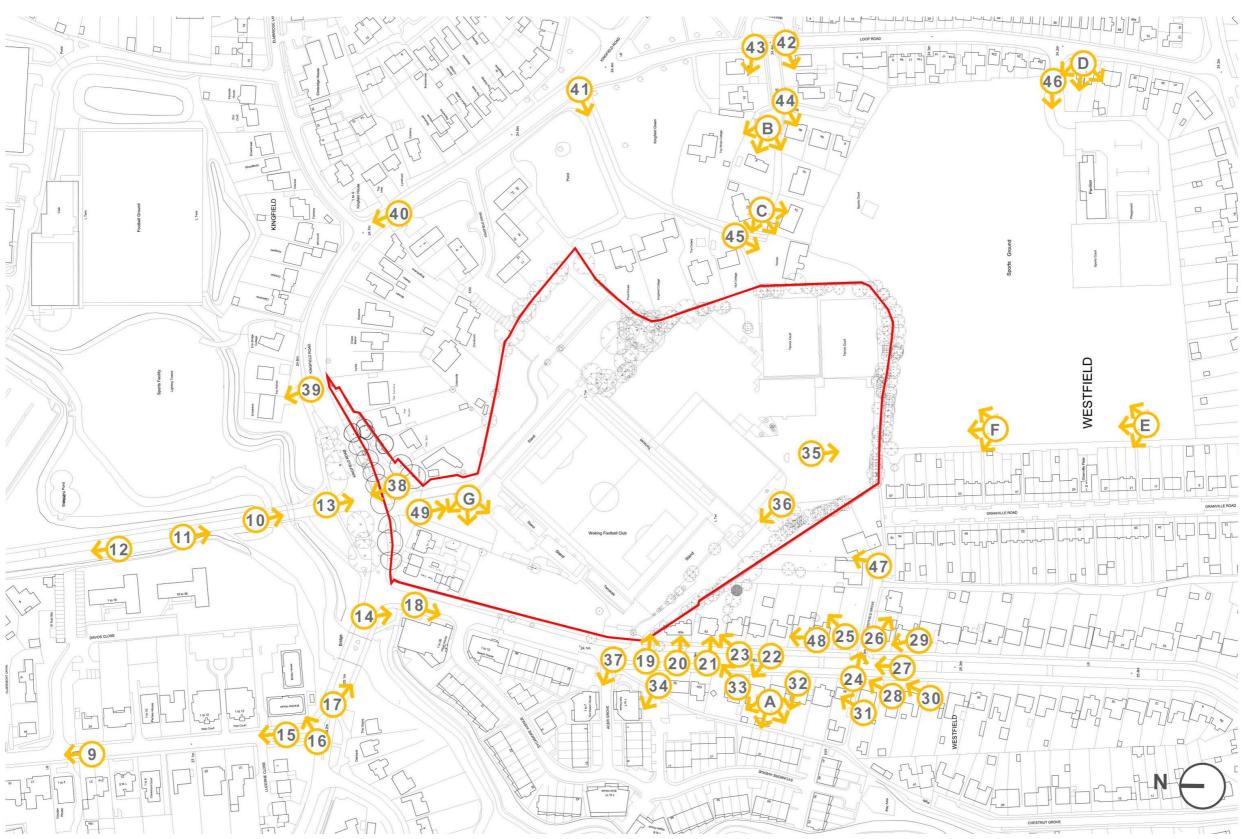

### Site Views Location Plan - The Application Boundary

FIGURE 11: Location Plan identifying site photos location and direction around the Site

FIGURE 12: Image 9 view down Claremont Avenue looking North towards Craigmore Tower