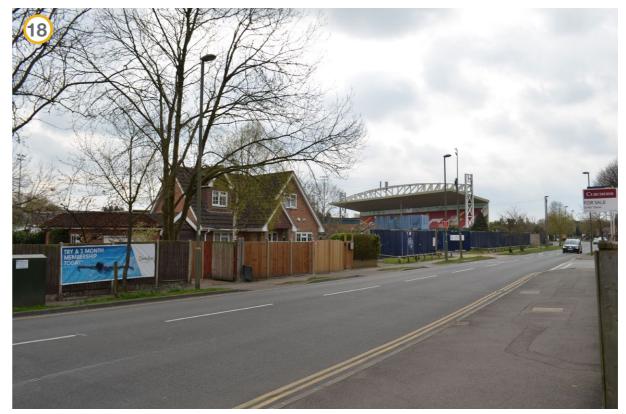

FIGURE 19: Image 16 view of Road Sign on Claremont Avenue

FIGURE 20 : Image 17 view from Kingfield Road looking East towards Hazel House

FIGURE 22: Image 19 view from Westfield Avenue looking East towards South Stand