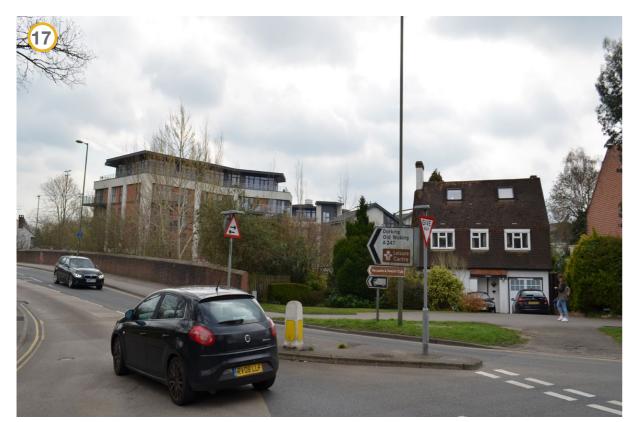

FIGURE 19: Image 16 view of Road Sign on Claremont Avenue

FIGURE 20 : Image 17 view from Kingfield Road looking East towards Hazel House

FIGURE 22: Image 19 view from Westfield Avenue looking East towards South Stand