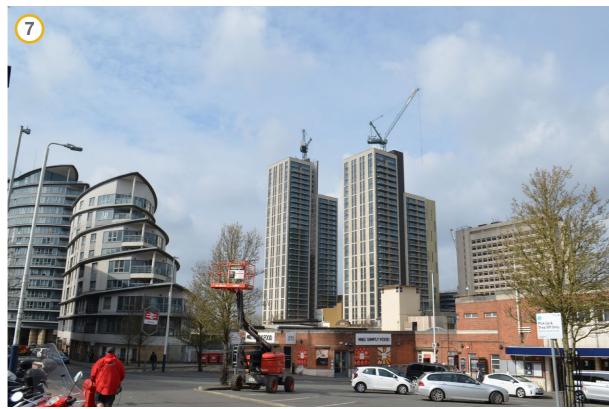

### **Woking Town Centre Photos**

FIGURE 7 : Image 5 showing newly constructed Harrington Place looking West

FIGURE 9: Image 7 looking towards Woking Station from Station Approach

FIGURE 8 : Image 6 showing showing newly constructed Harrington Place looking at entrance